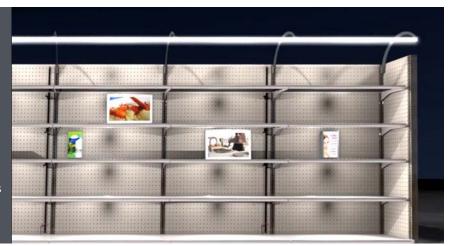

## **SHARE YOUR MESSAGE**

Leverage power down the aisle like never before.

A single run lets you power all shelf channels, valance lights, backlit header panels, uplit panels. It's also compatible with LCD displays and IoT solutions. Futureproof your store today!