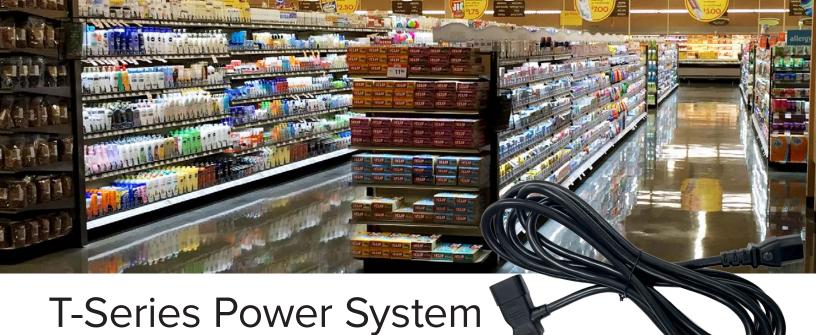

Our T-Series Power System uses extensions under the base deck of gondolas to connect multiple power supplies in series. The T-Series connections pair with any of our power supplies to accommodate multiple power strips

up to 8-feet apart and in series of 12 — for gondola runs up to 96 feet long.

**FEATURES:** 

- Power from single 110V outlet, connect up to 10 power supplies in series
- Fully concealed under base deck
- 84-24W capacity at each power strip
- Up to 1000 Watt capacity in single run
- LED indicator for power on notification
- Heavy gauge wire used to ensure power is conducted efficiently