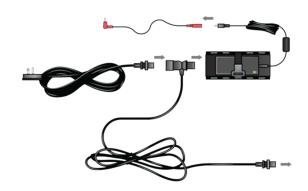

Our T-Series Power System uses extensions under the base deck of gondolas to connect multiple power supplies in series. The T-Series connections pair with any of our power supplies to accommodate multiple power strips

up to 8-feet apart and in series of 12 — for gondola runs up to 96 feet long.

**FEATURES:** 

- Power from single 110V outlet, connect up to 10 power supplies in series
- Fully concealed under base deck
- 84-24W capacity at each power strip
- Up to 1000 Watt capacity in single run
- LED indicator for power on notification
- Heavy gauge wire used to ensure power is conducted efficiently