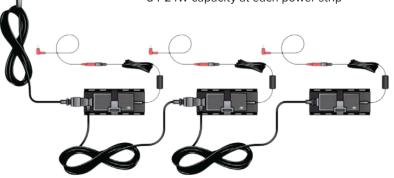

Our T-Series Power System uses extensions under the base deck of gondolas to connect multiple power supplies in series. The T-Series connections pair with any of our power supplies to accommodate multiple power strips

up to 8-feet apart and in series of 12 — for gondola runs up to 96 feet long.

**FEATURES:** 

- Power from single 110V outlet, connect up to 10 power supplies in series
- Fully concealed under base deck
- 84-24W capacity at each power strip
- Up to 1000 Watt capacity in single run
- LED indicator for power on notification
- Heavy gauge wire used to ensure power is conducted efficiently