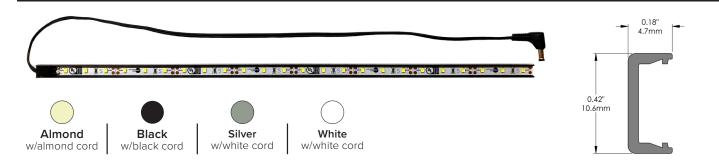

## **DESCRIPTION:**

C-channels are used for under-shelf lighting, as they protect the LED strip and attach easily to a variety of shelving applications. Mounting options include: adhesive, clip and magnet.

- Low profile
- · Custom lengths for every application
- · Versatile mounting options for all surfaces
- Four LED color temperature options
- · Optional light diffuser
- · Built-in strain relief protects cord from retail environment
- UL Listed
- 5 Year Warranty