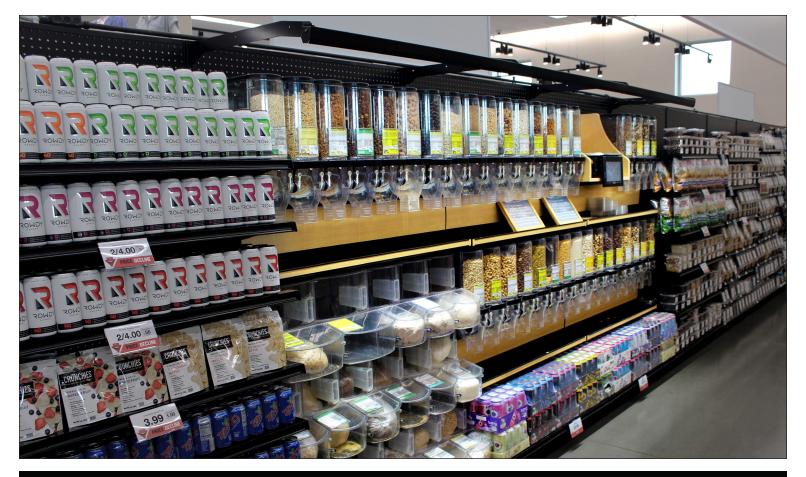

Whether it's checkout, undercounter, bulk items, or center store — we offer patented systems that install on metal, wood, wire, plastic, glass, pegged systems and more.

"100% YES!"

Q: Do you believe LED lighting makes a positive impact to the in-store environment? LED lighting enhances product visibility and your shoppers' perception of the merchandise. Shoppers report positive feedback on LED lighting designs — commenting that "merchandising is more noticeable," "the store seems cleaner and brighter," and "products appear to be fresher."