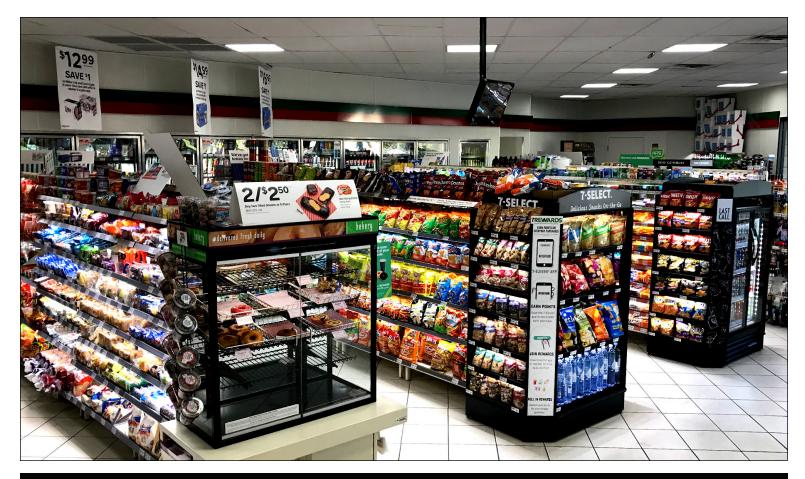

With more than 60,000 installations across North America, top retailers rely on our energy-efficient LED lighting systems to captivate shoppers and enhance their experience across grocery, convenience, and numerous other channels of trade.

Whether it's checkout, undercounter, bulk items, or center store — we offer patented systems that install on metal, wood, wire, plastic, glass, pegged systems and more.

"100% YES!"

Q: Do you believe LED lighting makes a positive impact to the in-store environment? LED lighting enhances product visibility and your shoppers' perception of the merchandise. Shoppers report positive feedback on LED lighting designs — commenting that "merchandising is more noticeable," "the store seems cleaner and brighter," and "products appear to be fresher."