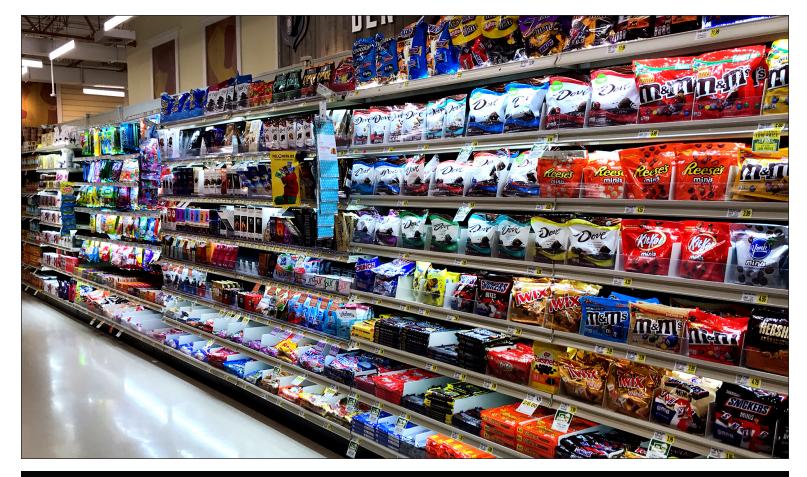

Whether it's checkout, undercounter, bulk items, or center store — we offer patented systems that install on metal, wood, wire, plastic, glass, pegged systems and more.

"100% YES!"

Q: Do you believe LED lighting makes a positive impact to the in-store environment? LED lighting enhances product visibility and your shoppers' perception of the merchandise. Shoppers report positive feedback on LED lighting designs — commenting that "merchandising is more noticeable," "the store seems cleaner and brighter," and "products appear to be fresher."