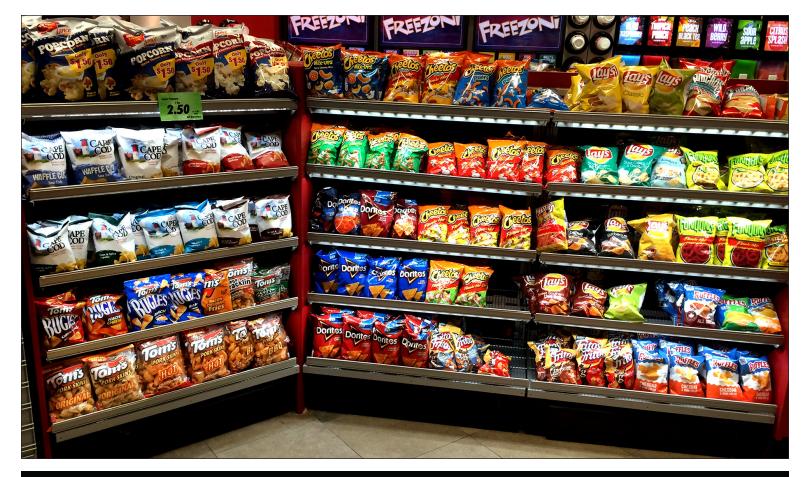

Whether it's checkout, undercounter, bulk items, or center store — we offer patented systems that install on metal, wood, wire, plastic, glass, pegged systems and more.

"100% YES!"

Q: Do you believe LED lighting makes a positive impact to the in-store environment? LED lighting enhances product visibility and your shoppers' perception of the merchandise. Shoppers report positive feedback on LED lighting designs — commenting that "merchandising is more noticeable," "the store seems cleaner and brighter," and "products appear to be fresher."