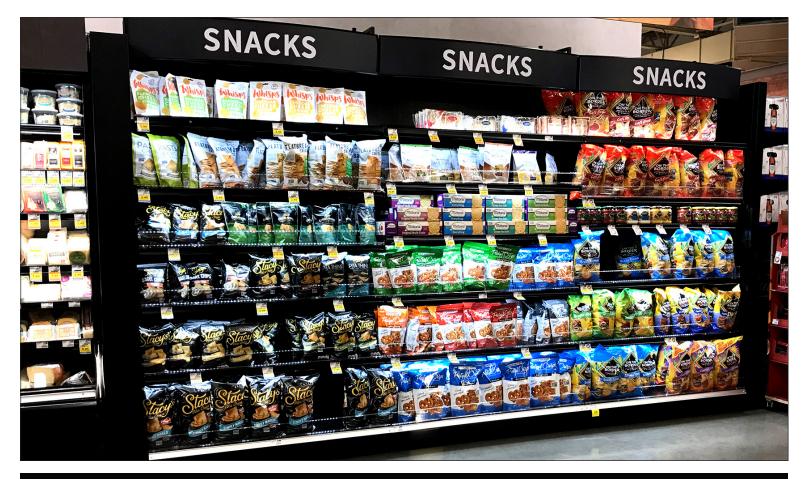

Whether it's checkout, undercounter, bulk items, or center store — we offer patented systems that install on metal, wood, wire, plastic, glass, pegged systems and more.

"100% YES!"

Q: Do you believe LED lighting makes a positive impact to the in-store environment? LED lighting enhances product visibility and your shoppers' perception of the merchandise. Shoppers report positive feedback on LED lighting designs — commenting that "merchandising is more noticeable," "the store seems cleaner and brighter," and "products appear to be fresher."