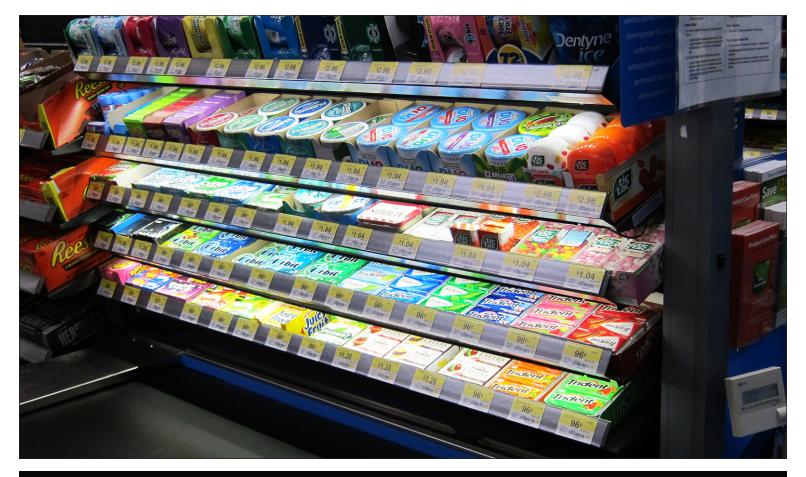

Whether it's checkout, undercounter, bulk items, or center store — we offer patented systems that install on metal, wood, wire, plastic, glass, pegged systems and more.

"100% YES!"

Q: Do you believe LED lighting makes a positive impact to the in-store environment? LED lighting enhances product visibility and your shoppers' perception of the merchandise. Shoppers report positive feedback on LED lighting designs — commenting that "merchandising is more noticeable," "the store seems cleaner and brighter," and "products appear to be fresher."