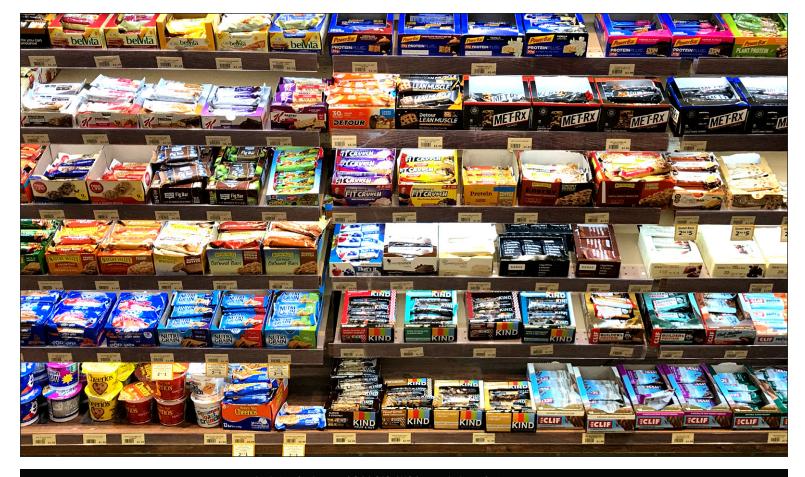

# Watch your candy and snack sales grow!

Our portfolio of made-for-retail LED merchandising solutions command shopper attention for your candy and snack assortments — and are proven to positively impact sales performance.

With more than 60,000 installations across North America, top retailers rely on our energy-efficient LED lighting systems to captivate shoppers and enhance their experience across grocery, convenience, and numerous other channels of trade.

Whether it's checkout, undercounter, bulk items, or center store — we offer patented systems that install on metal, wood, wire, plastic, glass, pegged systems and more.

"100% YES!"

Q: Do you believe LED lighting makes a positive impact to the in-store environment? LED lighting enhances product visibility and your shoppers' perception of the merchandise. Shoppers report positive feedback on LED lighting designs — commenting that "merchandising is more noticeable," "the store seems cleaner and brighter," and "products appear to be fresher."