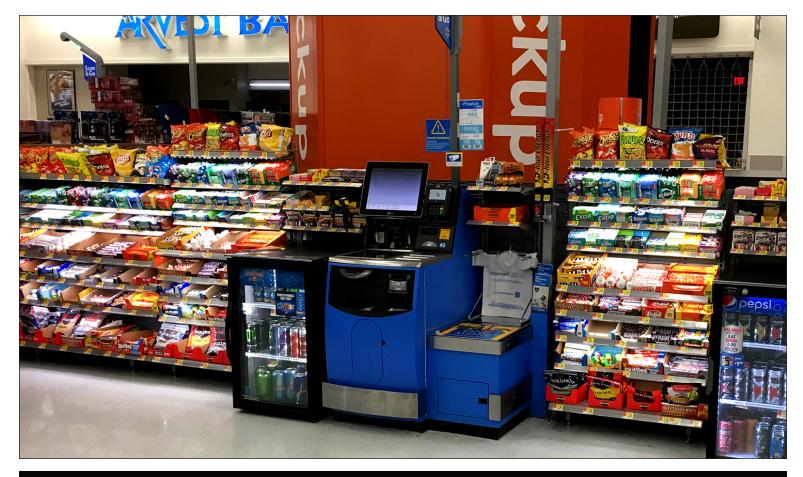

Whether it's checkout, undercounter, bulk items, or center store — we offer patented systems that install on metal, wood, wire, plastic, glass, pegged systems and more.

"100% YES!"

Q: Do you believe LED lighting makes a positive impact to the in-store environment? LED lighting enhances product visibility and your shoppers' perception of the merchandise. Shoppers report positive feedback on LED lighting designs — commenting that "merchandising is more noticeable," "the store seems cleaner and brighter," and "products appear to be fresher."