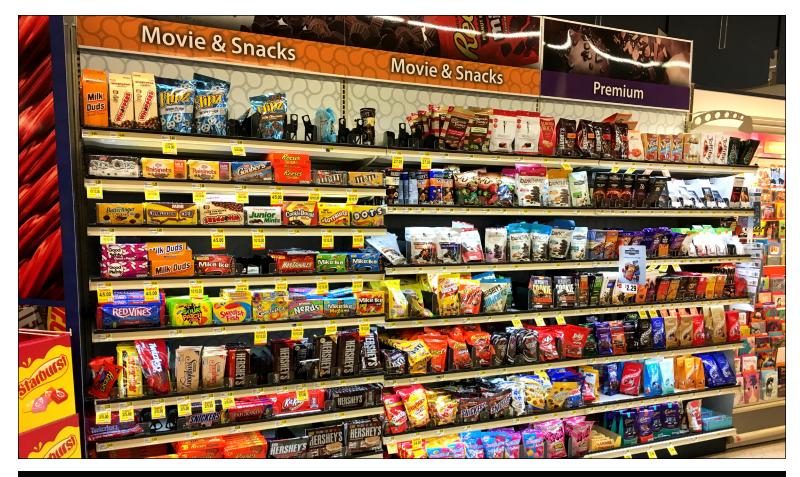

# Watch your candy and snack sales grow!

Our portfolio of made-for-retail LED merchandising solutions command shopper attention for your candy and snack assortments — and are proven to positively impact sales performance.

With more than 60,000 installations across North America, top retailers rely on our energy-efficient LED lighting systems to captivate shoppers and enhance their experience across grocery, convenience, and numerous other channels of trade.

Whether it's checkout, undercounter, bulk items, or center store — we offer patented systems that install on metal, wood, wire, plastic, glass, pegged systems and more.

"100% YES!"

Q: Do you believe LED lighting makes a positive impact to the in-store environment? LED lighting enhances product visibility and your shoppers' perception of the merchandise. Shoppers report positive feedback on LED lighting designs — commenting that "merchandising is more noticeable," "the store seems cleaner and brighter," and "products appear to be fresher."