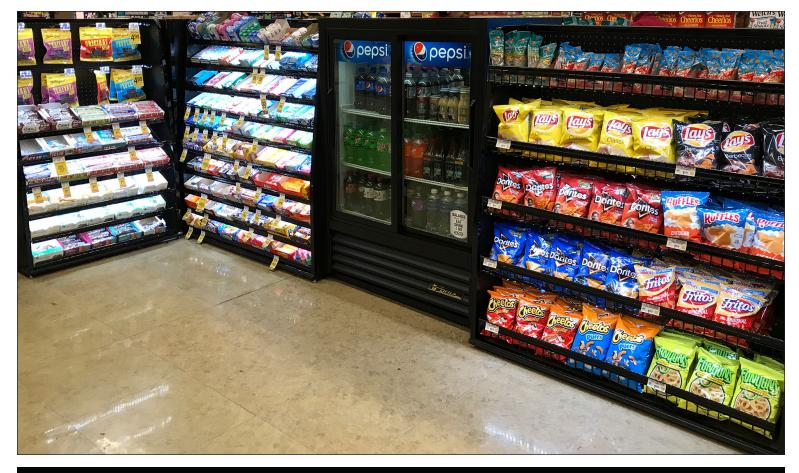

Whether it's checkout, undercounter, bulk items, or center store — we offer patented systems that install on metal, wood, wire, plastic, glass, pegged systems and more.

"100% YES!"

Q: Do you believe LED lighting makes a positive impact to the in-store environment? LED lighting enhances product visibility and your shoppers' perception of the merchandise. Shoppers report positive feedback on LED lighting designs — commenting that "merchandising is more noticeable," "the store seems cleaner and brighter," and "products appear to be fresher."