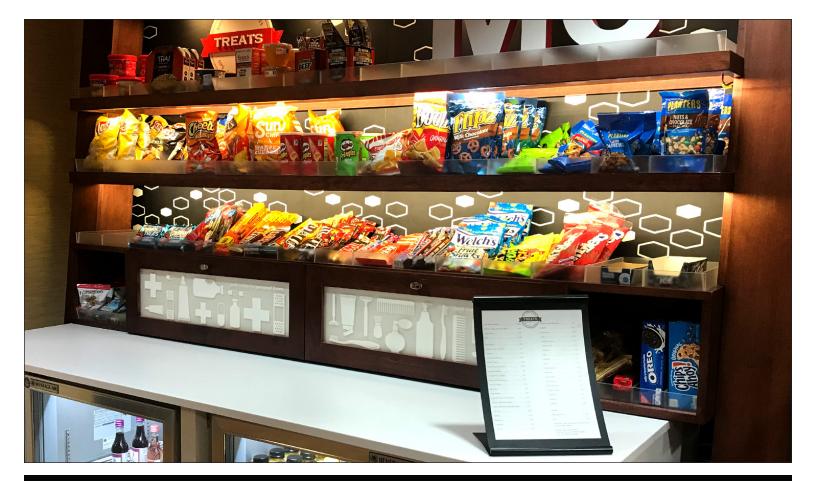

Whether it's checkout, undercounter, bulk items, or center store — we offer patented systems that install on metal, wood, wire, plastic, glass, pegged systems and more.

"100% YES!"

Q: Do you believe LED lighting makes a positive impact to the in-store environment? LED lighting enhances product visibility and your shoppers' perception of the merchandise. Shoppers report positive feedback on LED lighting designs — commenting that "merchandising is more noticeable," "the store seems cleaner and brighter," and "products appear to be fresher."