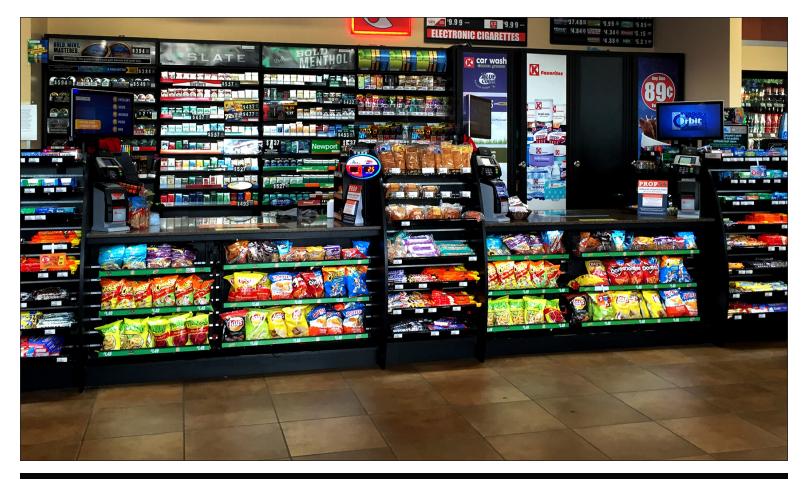

Whether it's checkout, undercounter, bulk items, or center store — we offer patented systems that install on metal, wood, wire, plastic, glass, pegged systems and more.

"100% YES!"

Q: Do you believe LED lighting makes a positive impact to the in-store environment? LED lighting enhances product visibility and your shoppers' perception of the merchandise. Shoppers report positive feedback on LED lighting designs — commenting that "merchandising is more noticeable," "the store seems cleaner and brighter," and "products appear to be fresher."