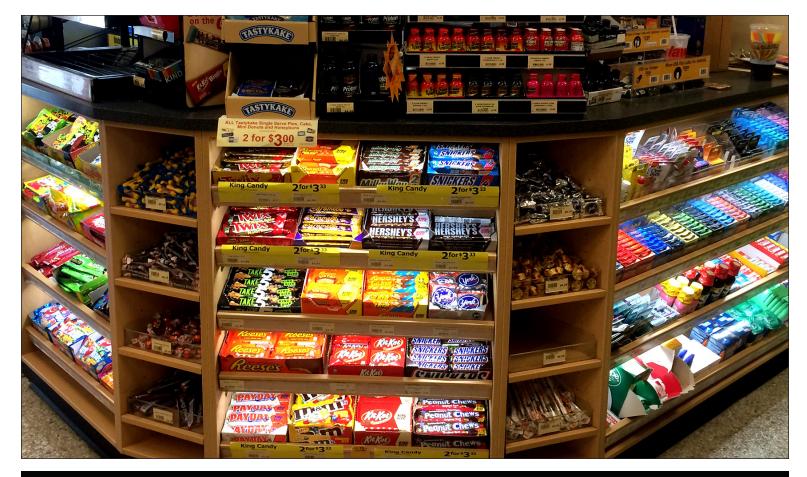

Whether it's checkout, undercounter, bulk items, or center store — we offer patented systems that install on metal, wood, wire, plastic, glass, pegged systems and more.

"100% YES!"

Q: Do you believe LED lighting makes a positive impact to the in-store environment? LED lighting enhances product visibility and your shoppers' perception of the merchandise. Shoppers report positive feedback on LED lighting designs — commenting that "merchandising is more noticeable," "the store seems cleaner and brighter," and "products appear to be fresher."