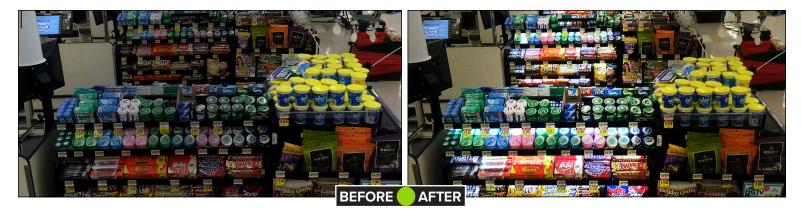

In a 2019 year-end Lighting for Impact customer survey, 90 percent of respondents answered "yes" to the question: Do you believe LED lighting has helped positively influence sales? And, 100 percent of respondents answered "yes" to the question: Do you believe LED lighting makes a positive impact to the in-store environment?