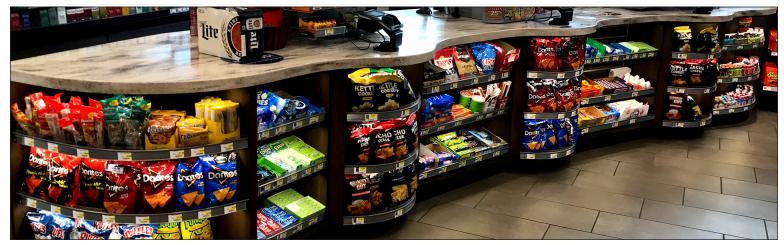

Whether it's checkout, undercounter, bulk items, or center store — we offer patented systems that install on metal, wood, wire, plastic, glass, pegged systems and more.

"100% YES!"

Q: Do you believe LED lighting makes a positive impact to the in-store environment? LED lighting enhances product visibility and your shoppers' perception of the merchandise. Shoppers report positive feedback on LED lighting designs — commenting that "merchandising is more noticeable," "the store seems cleaner and brighter," and "products appear to be fresher."