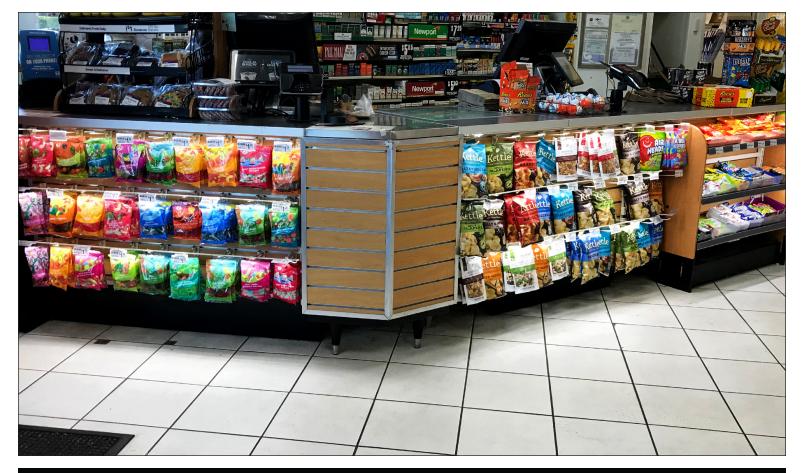

Whether it's checkout, undercounter, bulk items, or center store — we offer patented systems that install on metal, wood, wire, plastic, glass, pegged systems and more.

"100% YES!"

Q: Do you believe LED lighting makes a positive impact to the in-store environment? LED lighting enhances product visibility and your shoppers' perception of the merchandise. Shoppers report positive feedback on LED lighting designs — commenting that "merchandising is more noticeable," "the store seems cleaner and brighter," and "products appear to be fresher."