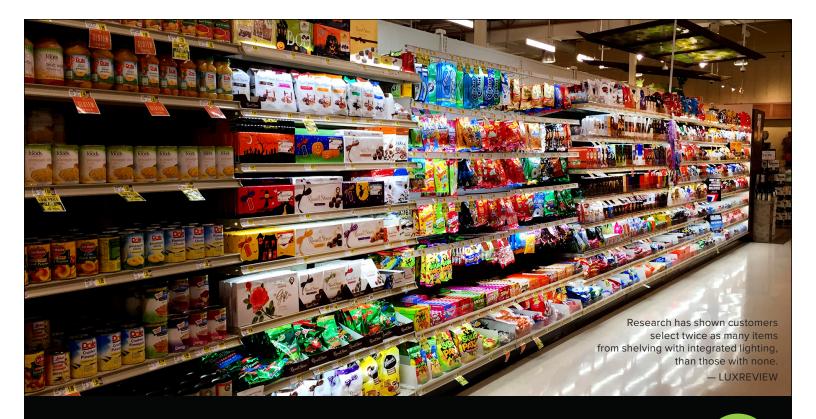

# Watch your candy and snack sales grow!

Our portfolio of made-for-retail LED merchandising solutions command shopper attention for your candy and snack assortments — and are proven to positively impact sales performance.

With more than 60,000 installations across North America, top retailers rely on our energy-efficient LED lighting systems to captivate shoppers and enhance their experience across grocery, convenience, and numerous other channels of trade.

Whether it's checkout, undercounter, bulk items, or center store — we offer patented systems that install on metal, wood, wire, plastic, glass, pegged systems and more.

"100% YES!"

Q: Do you believe LED lighting makes a positive impact to the in-store environment? LED lighting enhances product visibility and your shoppers' perception of the merchandise. Shoppers report positive feedback on LED lighting designs — commenting that "merchandising is more noticeable," "the store seems cleaner and brighter," and "products appear to be fresher."