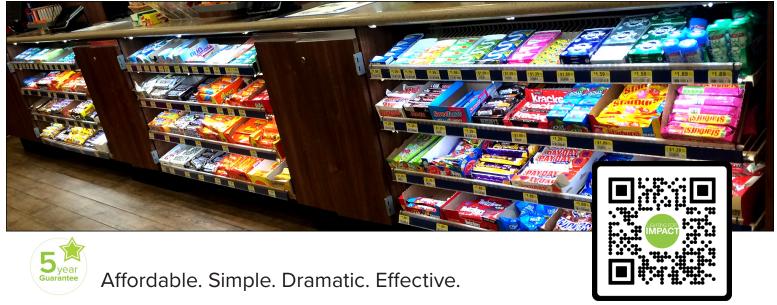

# Watch your candy and snack sales grow!

Our portfolio of made-for-retail LED merchandising solutions command shopper attention for your candy and snack assortments — and are proven to positively impact sales performance.

With more than 60,000 installations across North America, top retailers rely on our energy-efficient LED lighting systems to captivate shoppers and enhance their experience across grocery, convenience, and numerous other channels of trade.

Whether it's checkout, undercounter, bulk items, or center store — we offer patented systems that install on metal, wood, wire, plastic, glass, pegged systems and more.

"100% YES!"

Q: Do you believe LED lighting makes a positive impact to the in-store environment? LED lighting enhances product visibility and your shoppers' perception of the merchandise. Shoppers report positive feedback on LED lighting designs — commenting that "merchandising is more noticeable," "the store seems cleaner and brighter," and "products appear to be fresher."