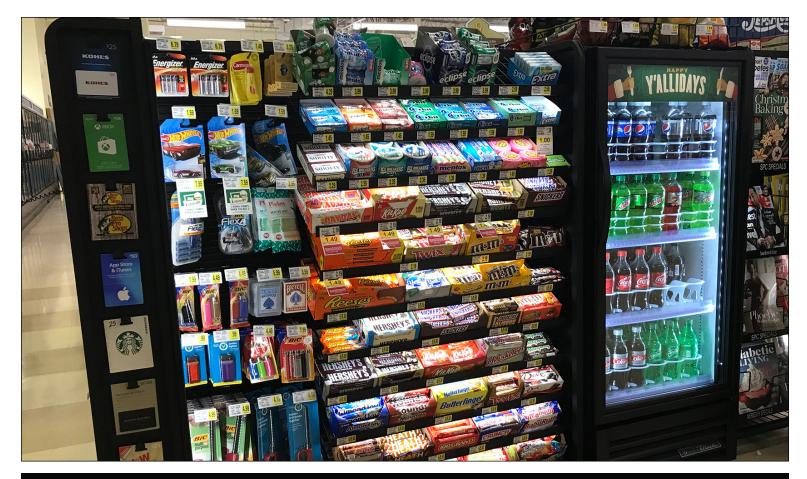

Whether it's checkout/self-checkout, refreshment zone, center store, end caps, or health and beauty — our portfolio of shelf lighting and merchandising solutions get results.

With more than 60,000 installations across North America, it's clear top retailers know a bright idea when they see one. There's no better or more powerful update you can make to in-store than including our madefor-retail lighting. Our solutions will delight your shoppers and positively influence your bottom line.

Simple installation...profound IMPACT!

Why Lighting for Impact?