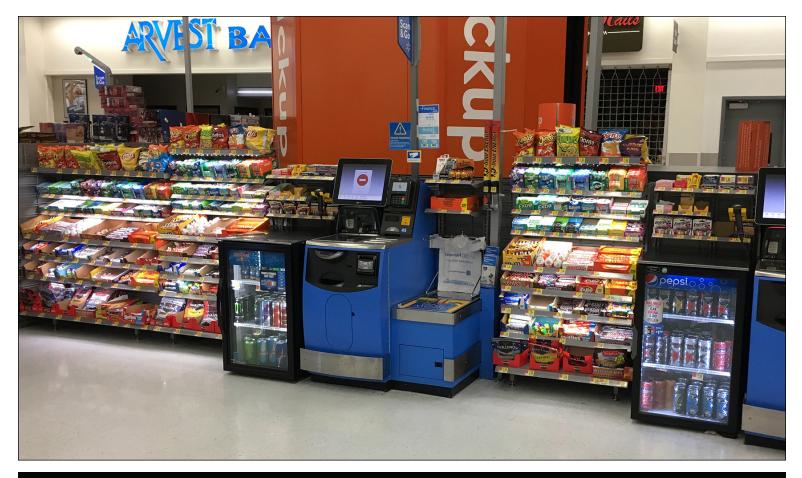

Whether it's checkout/self-checkout, refreshment zone, center store, end caps, or health and beauty — our portfolio of shelf lighting and merchandising solutions get results.

With more than 60,000 installations across North America, it's clear top retailers know a bright idea when they see one. There's no better or more powerful update you can make to in-store than including our madefor-retail lighting. Our solutions will delight your shoppers and positively influence your bottom line.

Simple installation...profound IMPACT!

Why Lighting for Impact?