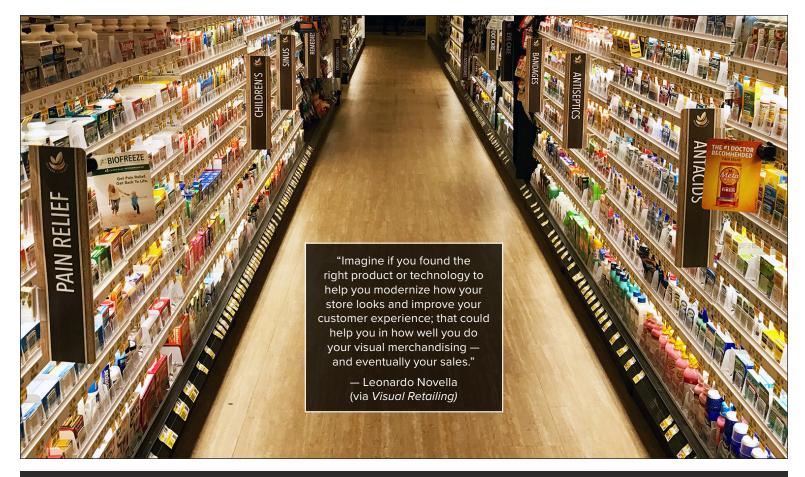

# With today's omnichannel health and beauty shopper, it's all about the experience...

The best approach to attract attention and enhance shopping for health and beauty in your stores is to make the experience more enjoyable and memorable. Elevating the instore HBA shopping experience is key. But how? Leveraging the power of LED lighting is a bright idea. Shoppers report a better shopping experience when LED lighting is added. So much so, that research shared by Luxreview states consumers select twice as many items from shelving with integrated lighting — than those with none.

There's no easier or more affordable way to upgrade your health and beauty merchandising — and add that effective "wow" factor — than by adding LED lighting.