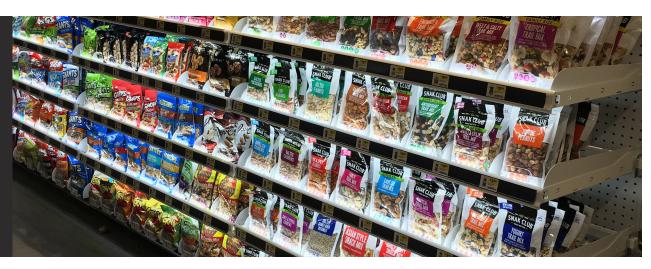

We've developed three simple approaches to elevate pegged assortments; our C-Channel *(clip mounting)*, W-Channel bar and Angle Bracket mount lighting. Contact us today to learn more about the best solution for your store!

121

EZZEREE

STERNER P

TAXA-

C-Channel

ZERO SUGAR

TERIYAKI

FLIM

##1215

Man Ind Colore

2/\$5

\$479

Hershey's & MARS

C-Channel

Ask about our affordable, easy-to-install "J-Channel" LED solution for your

PUSHER systems!