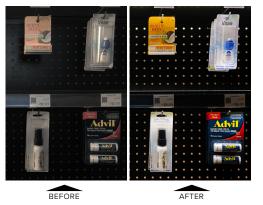

## Elevate the appearance of your pegged merchandising — and watch your sales grow!

While LED lighting is routinely proven to command attention and grow sales for assortments on the shelf — what about your pegged systems? With Lighting for Impact's made-for-retail LED solutions, you can easily transform how your customers see, shop, and spend in your store specific to your pegged merchandising!

We've developed three simple approaches to elevate pegged assortments; our C-Channel *(clip mounting)*, W-Channel bar and Angle Bracket mount lighting. Contact us today to learn more about the best solution for your store!