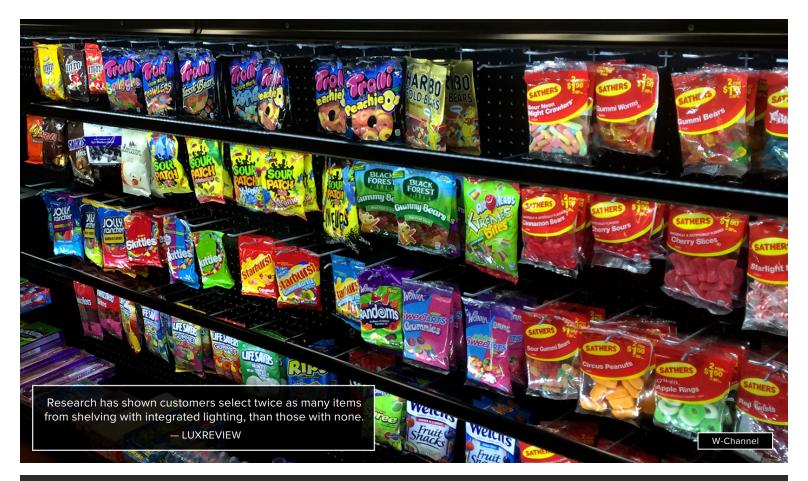

## Elevate the appearance of your pegged merchandising — and watch your sales grow!

While LED lighting is routinely proven to command attention and grow sales for assortments on the shelf — what about your pegged systems? With Lighting for Impact's made-for-retail LED solutions, you can easily transform how your customers see, shop, and spend in your store specific to your pegged merchandising!

We've developed three simple approaches to elevate pegged assortments; our C-Channel *(clip mounting)*, W-Channel bar and Angle Bracket mount lighting. Contact us today to learn more about the best solution for your store!