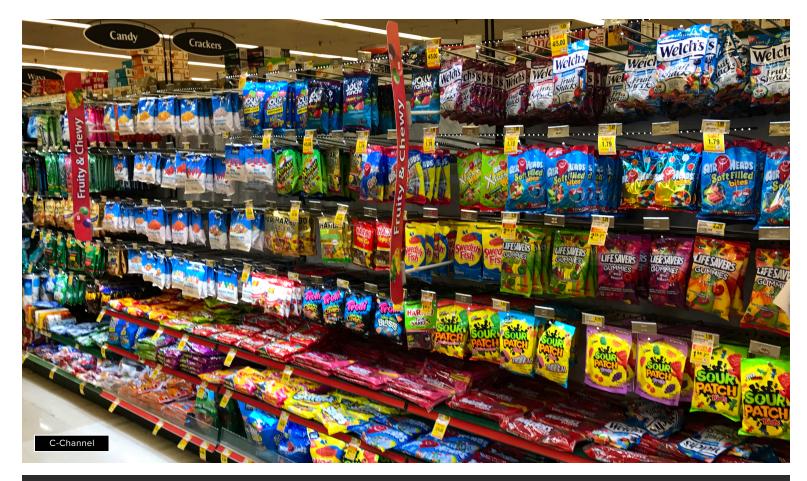

We've developed three simple approaches to elevate pegged assortments; our C-Channel *(clip mounting)*, W-Channel bar and Angle Bracket mount lighting. Contact us today to learn more about the best solution for your store!