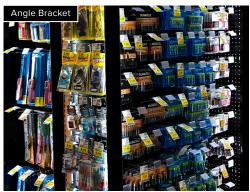

We've developed three simple approaches to elevate pegged assortments; our C-Channel *(clip mounting)*, W-Channel bar and Angle Bracket mount lighting. Contact us today to learn more about the best solution for your store!