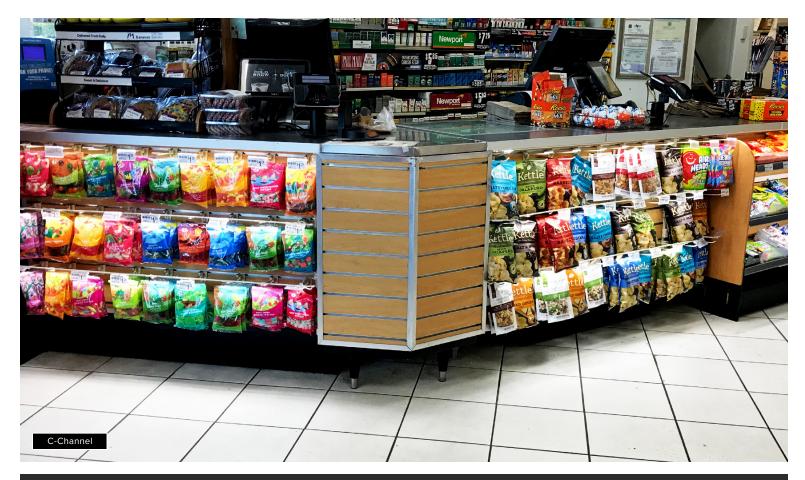

We've developed three simple approaches to elevate pegged assortments; our C-Channel *(clip mounting)*, W-Channel bar and Angle Bracket mount lighting. Contact us today to learn more about the best solution for your store!

121

EZZEREE

STERNER P

TAXA-

C-Channel

ZERO SUGAR

TERIYAKI

FLIM