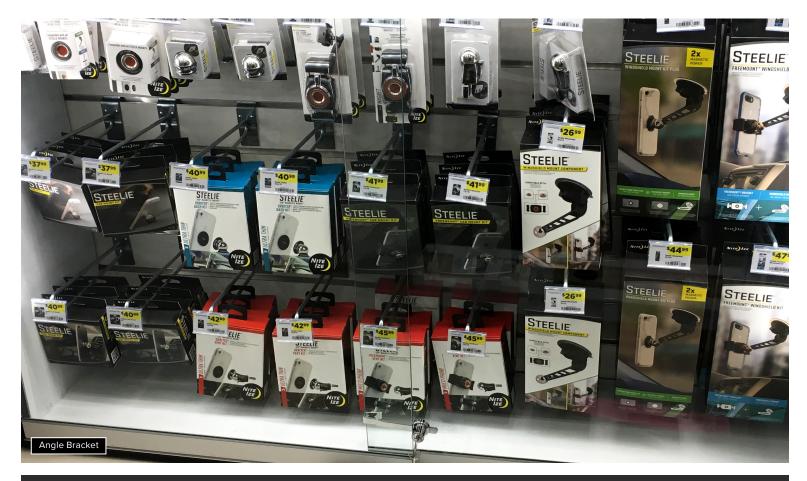

We've developed three simple approaches to elevate pegged assortments; our C-Channel *(clip mounting)*, W-Channel bar and Angle Bracket mount lighting. Contact us today to learn more about the best solution for your store!