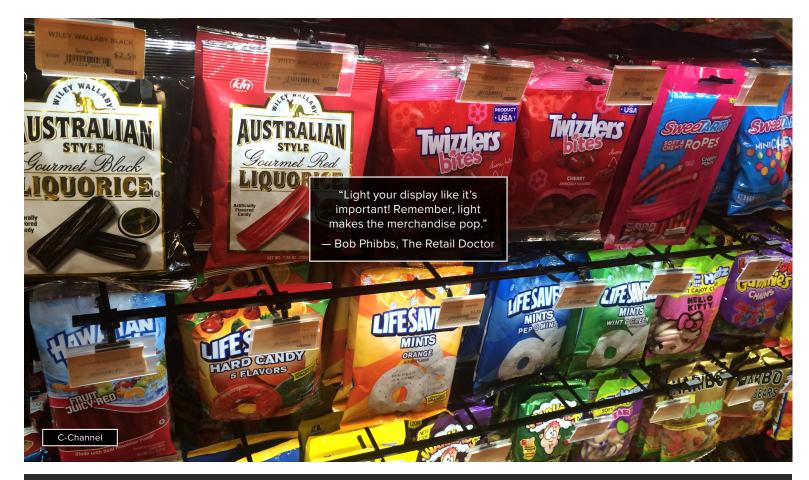

We've developed three simple approaches to elevate pegged assortments; our C-Channel *(clip mounting)*, W-Channel bar and Angle Bracket mount lighting. Contact us today to learn more about the best solution for your store!