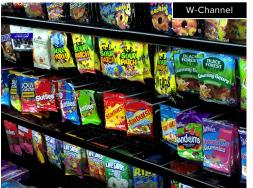

We've developed three simple approaches to elevate pegged assortments; our C-Channel *(clip mounting)*, W-Channel bar and Angle Bracket mount lighting. Contact us today to learn more about the best solution for your store!