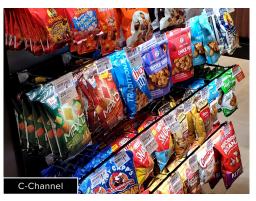

We've developed three simple approaches to elevate pegged assortments; our C-Channel *(clip mounting)*, W-Channel bar and Angle Bracket mount lighting. Contact us today to learn more about the best solution for your store!