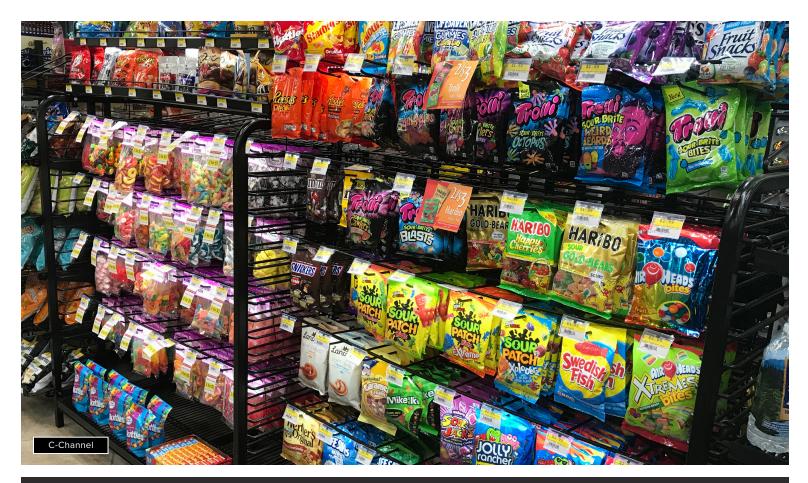

We've developed three simple approaches to elevate pegged assortments; our C-Channel *(clip mounting)*, W-Channel bar and Angle Bracket mount lighting. Contact us today to learn more about the best solution for your store!

##1215

Man Ind Colore

2/\$5

\$479

Hershey's & MARS

C-Channel

Ask about our affordable, easy-to-install "J-Channel" LED solution for your

PUSHER systems!