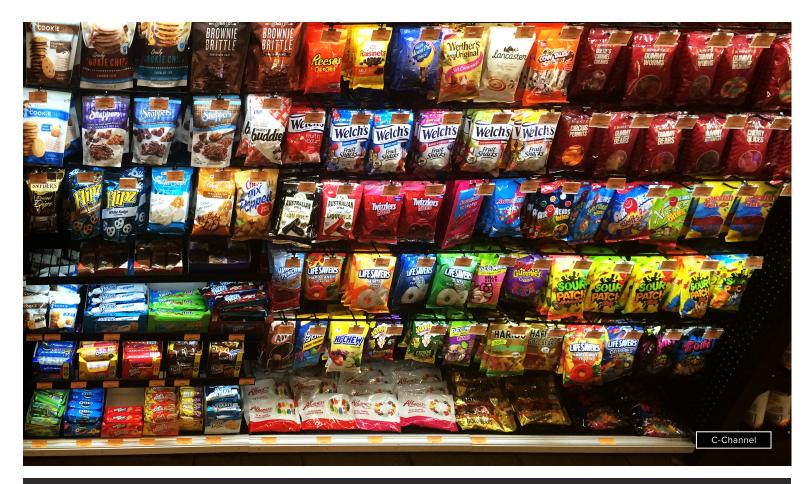

##1215

Man Ind Colore

2/\$5

\$479

Hershey's & MARS

C-Channel

Ask about our affordable, easy-to-install "J-Channel" LED solution for your

PUSHER systems!