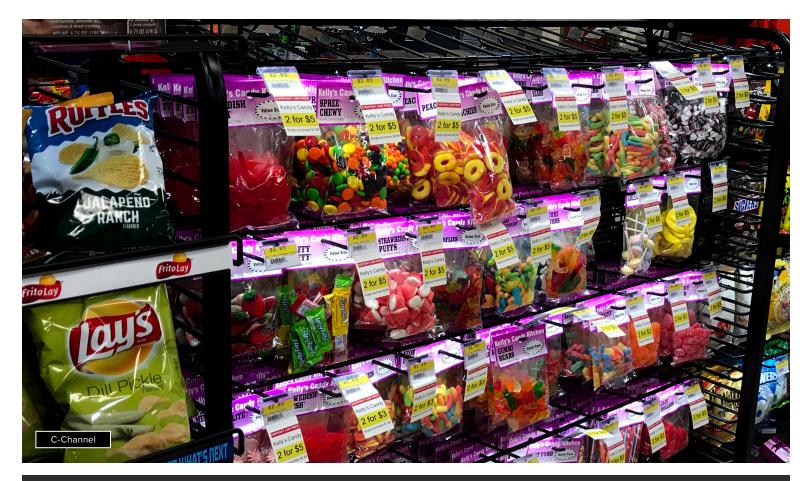

We've developed three simple approaches to elevate pegged assortments; our C-Channel *(clip mounting)*, W-Channel bar and Angle Bracket mount lighting. Contact us today to learn more about the best solution for your store!