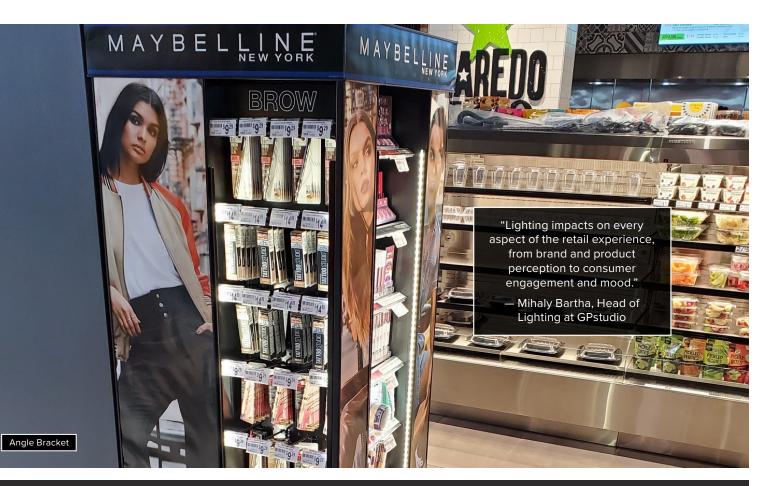

We've developed three simple approaches to elevate pegged assortments; our C-Channel *(clip mounting)*, W-Channel bar and Angle Bracket mount lighting. Contact us today to learn more about the best solution for your store!