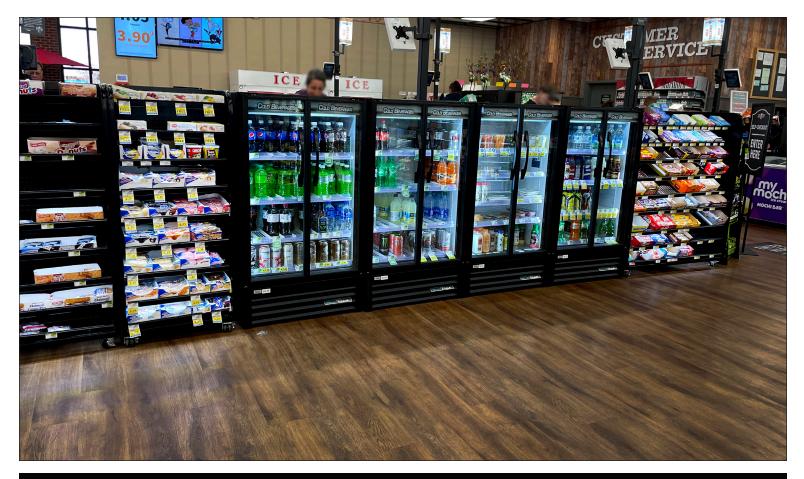

If you have a queue line or refreshment zone to manage checkout and front of store traffic, you'll watch your sales grow by adding our innovative, affordable, madefor-retail merchandising solutions.

With more than 60,000 installations across North America, top retailers rely on our proven lighting systems to foster greater dwell time, grow basket share, and make that crucial best "last impression" on their customers. Contact us today to learn more!