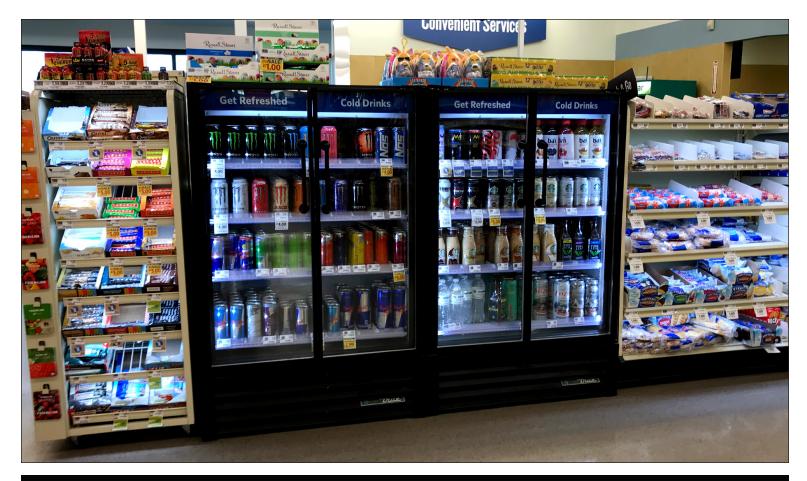

Refreshment Zone/Queue Line LED Merchandising Look Book

Watch your sales grow with our made-for-retail LED lighting solutions...

Anytime is the right time to captivate shoppers and elevate their experience in your store — especially when shoppers "reward" themselves for a job well done.

If you have a queue line or refreshment zone to manage checkout and front of store traffic, you'll watch your sales grow by adding our innovative, affordable, madefor-retail merchandising solutions.

With more than 60,000 installations across North America, top retailers rely on our proven lighting systems to foster greater dwell time, grow basket share, and make that crucial best "last impression" on their customers. Contact us today to learn more!