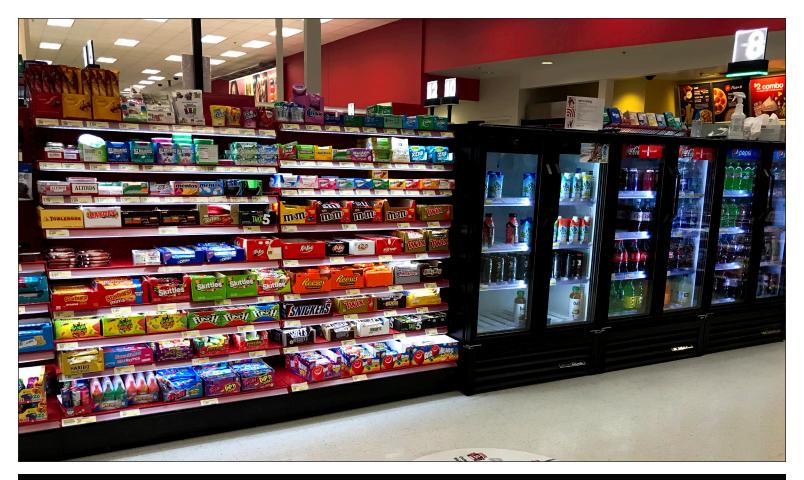

Refreshment Zone/Queue Line LED Merchandising Look Book

Watch your sales grow with our made-for-retail LED lighting solutions...

Anytime is the right time to captivate shoppers and elevate their experience in your store — especially when shoppers "reward" themselves for a job well done.

If you have a queue line or refreshment zone to manage checkout and front of store traffic, you'll watch your sales grow by adding our innovative, affordable, madefor-retail merchandising solutions.

With more than 60,000 installations across North America, top retailers rely on our proven lighting systems to foster greater dwell time, grow basket share, and make that crucial best "last impression" on their customers. Contact us today to learn more!