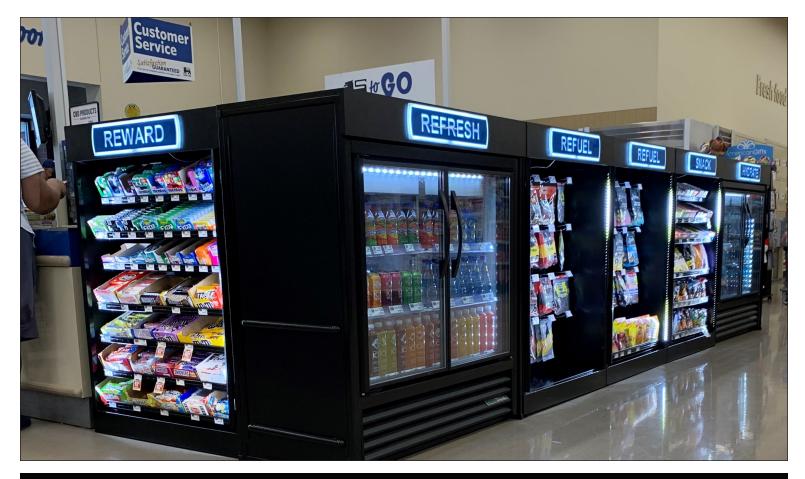

Refreshment Zone/Queue Line LED Merchandising Look Book

Watch your sales grow with our made-for-retail LED lighting solutions...

Anytime is the right time to captivate shoppers and elevate their experience in your store — especially when shoppers "reward" themselves for a job well done.

If you have a queue line or refreshment zone to manage checkout and front of store traffic, you'll watch your sales grow by adding our innovative, affordable, madefor-retail merchandising solutions.

With more than 60,000 installations across North America, top retailers rely on our proven lighting systems to foster greater dwell time, grow basket share, and make that crucial best "last impression" on their customers. Contact us today to learn more!