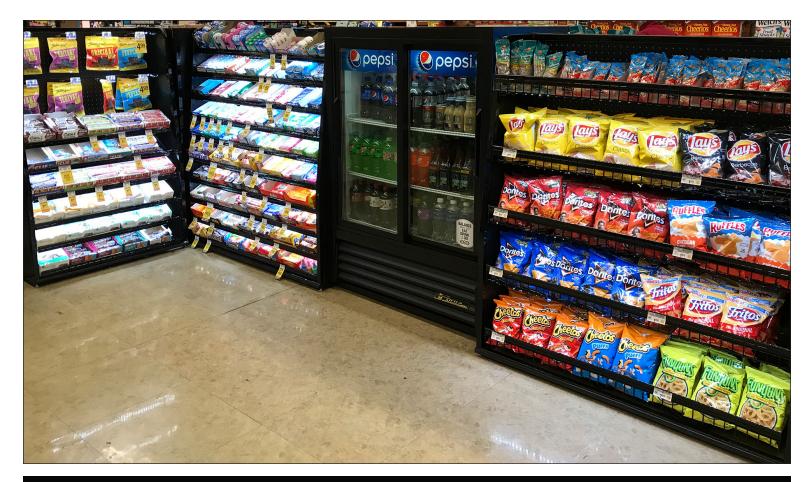

Refreshment Zone/Queue Line LED Merchandising Look Book

Watch your sales grow with our made-for-retail LED lighting solutions...

Anytime is the right time to captivate shoppers and elevate their experience in your store — especially when shoppers "reward" themselves for a job well done.

If you have a queue line or refreshment zone to manage checkout and front of store traffic, you'll watch your sales grow by adding our innovative, affordable, madefor-retail merchandising solutions.

With more than 60,000 installations across North America, top retailers rely on our proven lighting systems to foster greater dwell time, grow basket share, and make that crucial best "last impression" on their customers. Contact us today to learn more!