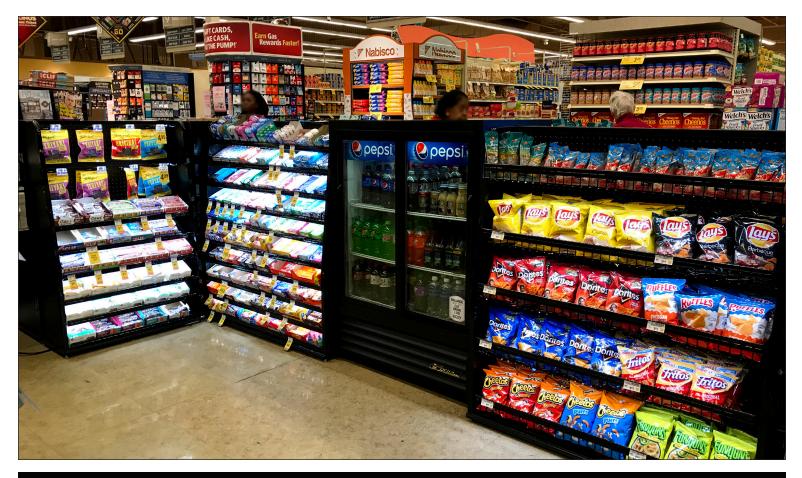

Refreshment Zone/Queue Line LED Merchandising Look Book





Watch your sales grow with our made-for-retail LED lighting solutions...

Anytime is the right time to captivate shoppers and elevate their experience in your store — especially when shoppers "reward" themselves for a job well done.

If you have a queue line or refreshment zone to manage checkout and front of store traffic, you'll watch your sales grow by adding our innovative, affordable, madefor-retail merchandising solutions.

With more than 60,000 installations across North America, top retailers rely on our proven lighting systems to foster greater dwell time, grow basket share, and make that crucial best "last impression" on their customers. Contact us today to learn more!



















BEFORE

AFTER























# The Six Lighting for Impact Advantages

With more than 30 years serving the retail industry, we're experts in designing and implementing LED lighting solutions. We're passionate about innovating and offering top-quality products designed to elevate the shopper experience and store environment. Our team consists of both merchandising and engineering pros to help you from start to finish in-store. We'll do it all for you!



### **Custom Design Consultations**

Tell us your vision and we'll do the design layout for you. Layouts feature LED options including type, intensity, and color.. We'll share examples with you.



**In-Stock Inventory** 

Our large on-hand inventory is ready to ship offering a wide range of components to meet your needs without the wait.



#### **Quick