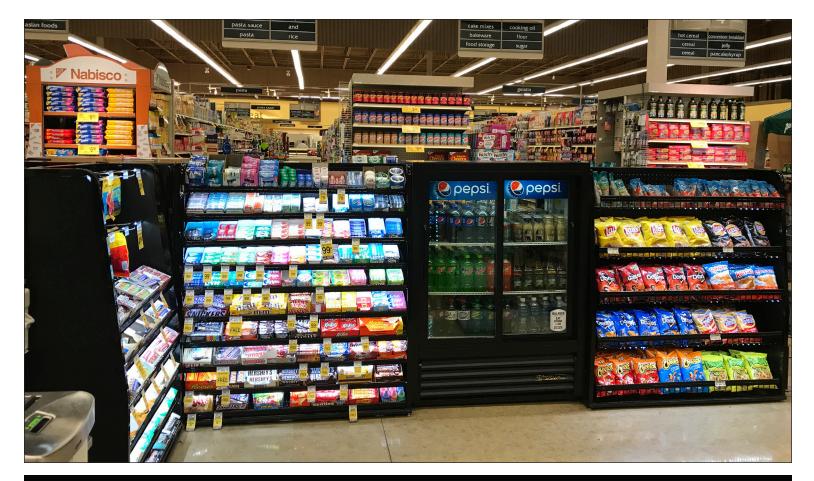

Refreshment Zone/Queue Line LED Merchandising Look Book

Watch your sales grow with our made-for-retail LED lighting solutions...

Anytime is the right time to captivate shoppers and elevate their experience in your store — especially when shoppers "reward" themselves for a job well done.

If you have a queue line or refreshment zone to manage checkout and front of store traffic, you'll watch your sales grow by adding our innovative, affordable, madefor-retail merchandising solutions.

With more than 60,000 installations across North America, top retailers rely on our proven lighting systems to foster greater dwell time, grow basket share, and make that crucial best "last impression" on their customers. Contact us today to learn more!