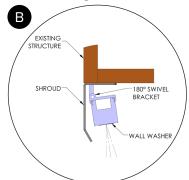

## **Existing Structure**

#### **Backlit Header Panel**

Bracket and shroud mounting uses universal brackets to attach unit to fixture via standard uprights.

Mounts directly to existing facade via provided screws and features 180° swiveling for precise positioning.