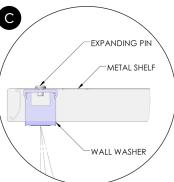

### Metal Shelf

Pin mounting uses existing hole pattern in shelf to attach unit with expanding pin.

Header panel clip mounting uses two brackets to attach unit to back of backlit header panel.

Lighting for Impact | 844.218.4112 | www.lightingforimpact.com