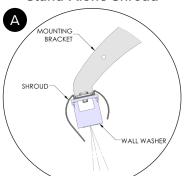

### Stand-Alone Shroud

#### **Backlit Header Panel**

Bracket and shroud mounting uses universal brackets to attach unit to fixture via standard uprights.

Mounts directly to existing facade via provided screws and features 180° swiveling for precise positioning.