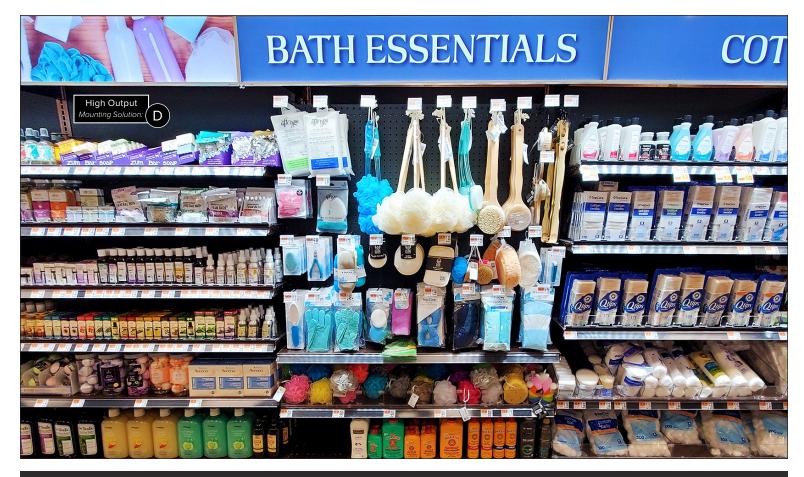

## Ultimate Flexibility: 4 Wall Washer Mounting Options

While the Wall Washer — Standard features it's own 180° swivel mounting bracket, the High Output unit can be mounted four different ways — offering the ultimate in design flexibility. (Depending on your solution, refer to Sections A-D for examples of mounting options.)

Pin mounting uses existing hole pattern in shelf to attach unit with expanding pin.

Header panel clip mounting uses two brackets to attach unit to back of backlit header panel.

Lighting for Impact | 844.218.4112 | www.lightingforimpact.com