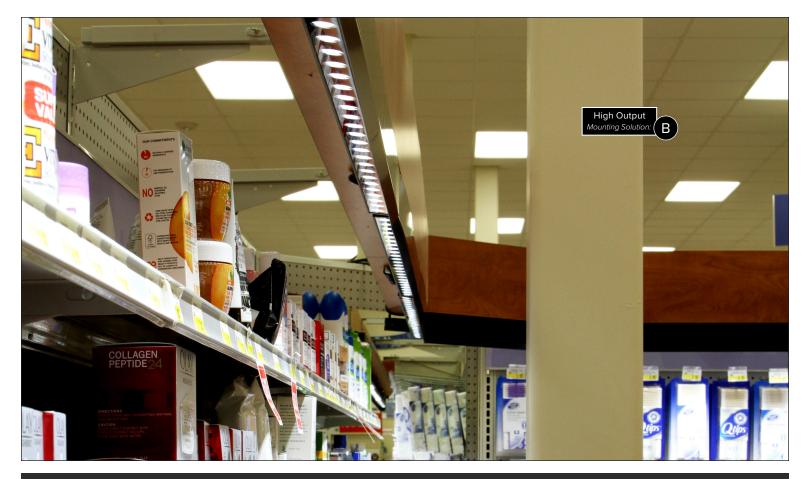

## Ultimate Flexibility: 4 Wall Washer Mounting Options

While the Wall Washer — Standard features it's own 180° swivel mounting bracket, the High Output unit can be mounted four different ways — offering the ultimate in design flexibility. (Depending on your solution, refer to Sections A-D for examples of mounting options.)

## **Existing Structure**