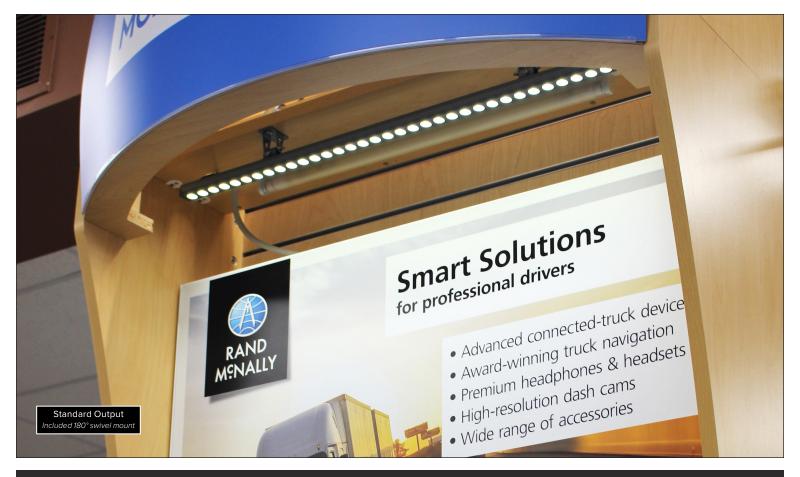

We've developed two, easy-install solutions; our Wall Washer — *Standard* and *High Output* lighting bars. In addition, four available mounting options offer complete versatility in design and application.

### BEFORE AFTER

Wall Washer — Standard

Our Wall Washer — *Standard* is ideal for lighting a distance up to 4 feet, and can be connected in a series of up to 4 from a single power supply.

Wall Washer — High Output

Our Wall Washer — *High Output* illuminates up to 8+ feet, and can be connected in-series up to 7 units from a single power driver.

Call us at 844.218.4112 anytime to ask questions.

## Ultimate Flexibility: 4 Wall Washer Mounting Options

While the Wall Washer — Standard features it's own 180° swivel mounting bracket, the High Output unit can be mounted four different ways — offering the ultimate in design flexibility. (Depending on your solution, refer to Sections A-D for examples of mounting options.)