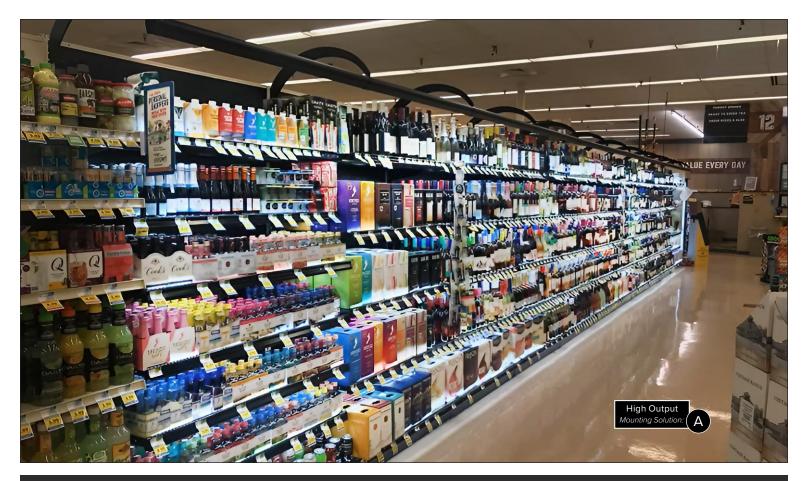

## Ultimate Flexibility: 4 Wall Washer Mounting Options

While the Wall Washer — Standard features it's own 180° swivel mounting bracket, the High Output unit can be mounted four different ways — offering the ultimate in design flexibility. (Depending on your solution, refer to Sections A-D for examples of mounting options.)

Pin mounting uses existing hole pattern in shelf to attach unit with expanding pin.

Header panel clip mounting uses two brackets to attach unit to back of backlit header panel.

Lighting for Impact | 844.218.4112 | www.lightingforimpact.com