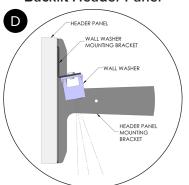

#### **Backlit Header Panel**

Bracket and shroud mounting uses universal brackets to attach unit to fixture via standard uprights.

Mounts directly to existing facade via provided screws and features 180° swiveling for precise positioning.

Pin mounting uses existing hole pattern in shelf to attach unit with expanding pin.

Header panel clip mounting uses two brackets to attach unit to back of backlit header panel.

Lighting for Impact | 844.218.4112 | www.lightingforimpact.com