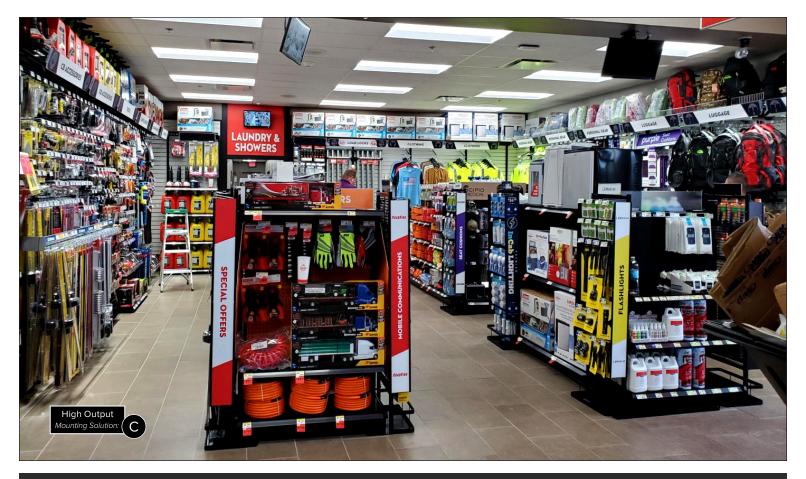

## Ultimate Flexibility: 4 Wall Washer Mounting Options

While the Wall Washer — Standard features it's own 180° swivel mounting bracket, the High Output unit can be mounted four different ways — offering the ultimate in design flexibility. (Depending on your solution, refer to Sections A-D for examples of mounting options.)

## **Existing Structure**