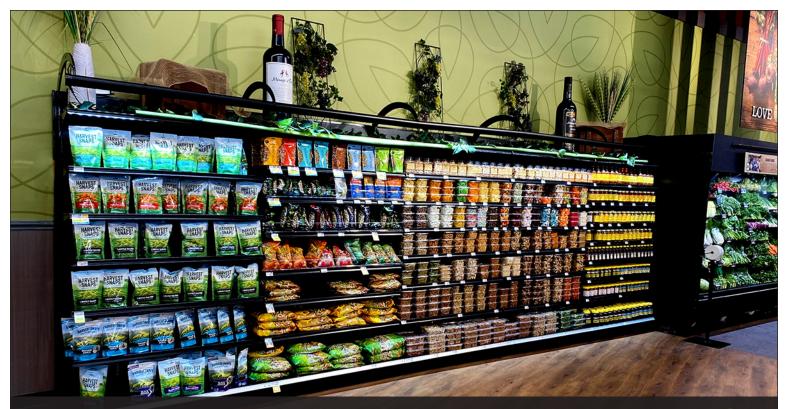

# Drive higher sales performance with our Wall Washer LED solutions...

Our lighting is routinely proven to command attention and grow sales for assortments on the *shelf* — so *why not apply the same science to wall systems and other difficult-to-light displays?* With Lighting for Impact's made-for-retail display lighting, you can easily transform how your customers see, shop, and spend in *your storel* 

We've developed two, easy-install solutions; our Wall Washer — *Standard* and *High Output* lighting bars. In addition, four available mounting options offer complete versatility in design and application.

### BEFORE AFTER

Wall Washer — Standard

Our Wall Washer — *Standard* is ideal for lighting a distance up to 4 feet, and can be connected in a series of up to 4 from a single power supply.

Wall Washer — High Output