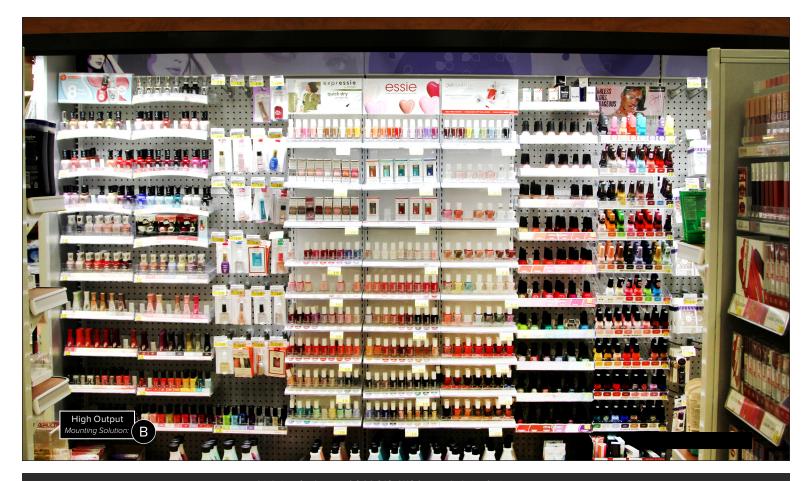

## Ultimate Flexibility: 4 Wall Washer Mounting Options

While the Wall Washer — Standard features it's own 180° swivel mounting bracket, the High Output unit can be mounted four different ways — offering the ultimate in design flexibility. (Depending on your solution, refer to Sections A-D for examples of mounting options.)

#### **Backlit Header Panel**

Bracket and shroud mounting uses universal brackets to attach unit to fixture via standard uprights.

Mounts directly to existing facade via provided screws and features 180° swiveling for precise positioning.