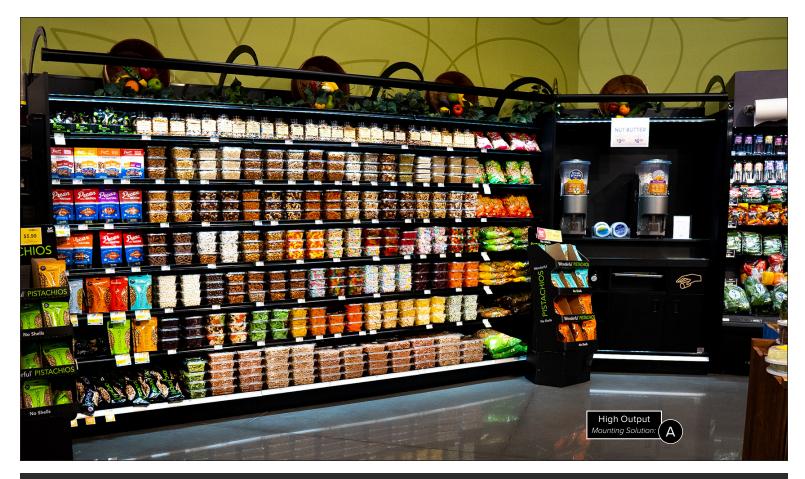

## Ultimate Flexibility: 4 Wall Washer Mounting Options

While the Wall Washer — Standard features it's own 180° swivel mounting bracket, the High Output unit can be mounted four different ways — offering the ultimate in design flexibility. (Depending on your solution, refer to Sections A-D for examples of mounting options.)

### Metal Shelf

Pin mounting uses existing hole pattern in shelf to attach unit with expanding pin.

Header panel clip mounting uses two brackets to attach unit to back of backlit header panel.

Lighting for Impact | 844.218.4112 | www.lightingforimpact.com