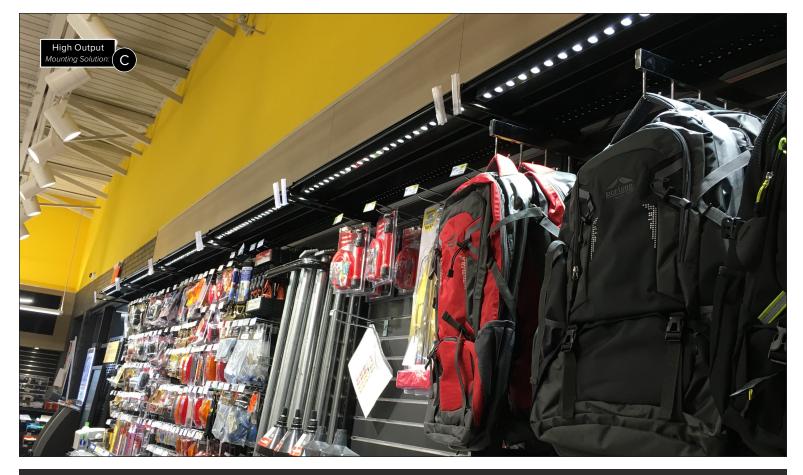

## Ultimate Flexibility: 4 Wall Washer Mounting Options

While the Wall Washer — Standard features it's own 180° swivel mounting bracket, the High Output unit can be mounted four different ways — offering the ultimate in design flexibility. (Depending on your solution, refer to Sections A-D for examples of mounting options.)

### Stand-Alone Shroud

#### **Backlit Header Panel**

Bracket and shroud mounting uses universal brackets to attach unit to fixture via standard uprights.

Mounts directly to existing facade via provided screws and features 180° swiveling for precise positioning.