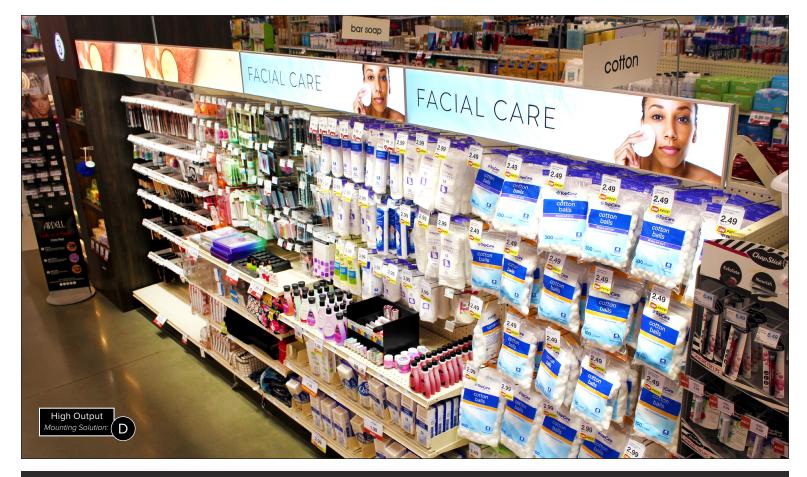

## Ultimate Flexibility: 4 Wall Washer Mounting Options

While the Wall Washer — Standard features it's own 180° swivel mounting bracket, the High Output unit can be mounted four different ways — offering the ultimate in design flexibility. (Depending on your solution, refer to Sections A-D for examples of mounting options.)

#### **Backlit Header Panel**

Bracket and shroud mounting uses universal brackets to attach unit to fixture via standard uprights.

Mounts directly to existing facade via provided screws and features 180° swiveling for precise positioning.

Pin mounting uses existing hole pattern in shelf to attach unit with expanding pin.

Header panel clip mounting uses two brackets to attach unit to back of backlit header panel.

Lighting for Impact | 844.218.4112 | www.lightingforimpact.com