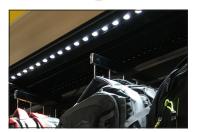

We've developed two, easy-install solutions; our Wall Washer — *Standard* and *High Output* lighting bars. In addition, four available mounting options offer complete versatility in design and application.

## Ultimate Flexibility: 4 Wall Washer Mounting Options

While the Wall Washer — Standard features it's own 180° swivel mounting bracket, the High Output unit can be mounted four different ways — offering the ultimate in design flexibility. (Depending on your solution, refer to Sections A-D for examples of mounting options.)