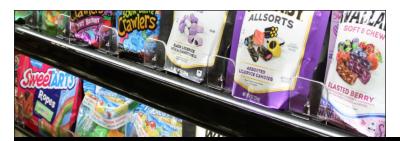

COB (Chip-on-Board) LED light creates a totally smooth, seamless line of light. The superior design will not show visible dots or hot spots, making it ideal illumination for reflective surfaces.

Lighting for Impact | 3201 S. 6th Street, Lincoln, NE 68502 | 844.218.4112 | www.lightingforimpact.com