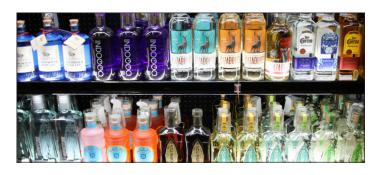

COB (Chip-on-Board) LED light creates a totally smooth, seamless line of light. The superior design will not show visible dots or hot spots, making it ideal illumination for reflective surfaces.

Lighting for Impact | 3201 S. 6th Street, Lincoln, NE 68502 | 844.218.4112 | www.lightingforimpact.com