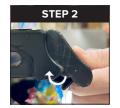

## NEW! Q-Channel (Quick-Snap Install)

## **DESCRIPTION:**

Quick-snap Q-Channels are engineered to provide superior up/down product lighting while maximizing ease of installation. The PVC extrusion features a simple snap-on design which clips securely into the front ID rail. It mounts securely until removal is desired by manual clip release. In addition, Q-channels feature COB (Chip-on-Board) LED lighting which offers crisp illumination without the visible presence of individual diodes. The lighting emanates in a consistent diffused glow pattern.