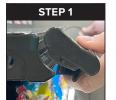

## NEW! Q-Channel (Quick-Snap Install)

## **DESCRIPTION:**

Quick-snap Q-Channels are engineered to provide superior up/down product lighting while maximizing ease of installation. The PVC extrusion features a simple snap-on design which clips securely into the front ID rail. It mounts securely until removal is desired by manual clip release. In addition, Q-channels feature COB (Chip-on-Board) LED lighting which offers crisp illumination without the visible presence of individual diodes. The lighting emanates in a consistent diffused glow pattern.