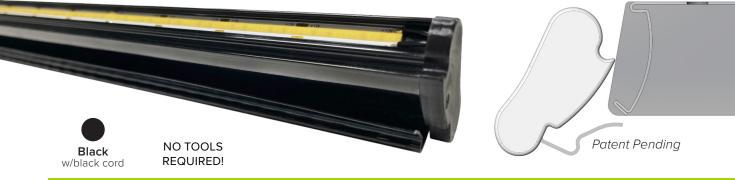

## **DESCRIPTION:**

Quick-snap Q-Channels are engineered to provide superior up/down product lighting while maximizing ease of installation. The PVC extrusion features a simple snap-on design which clips securely into the front ID rail. It mounts securely until removal is desired by manual clip release. In addition, Q-channels feature COB (Chip-on-Board) LED lighting which offers crisp illumination without the visible presence of individual diodes. The lighting emanates in a consistent diffused glow pattern.

- Instant mounting via durable snap-on design
- Up and down lighting self-contained in one product
- COB (Chip-on-Board) LED lighting; zero visible diodes
- Compatible with all major shelf and pusher systems
- Standard 3' and 4' lengths
- 5 Year Warranty