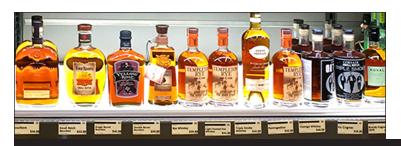

## **DESCRIPTION:**

Lighting for Impact's Uplit LED Panels are incredibly thin illuminated panels designed to project light upward from a flat surface. Place merchandise directly on top of this panel to illuminate around and through the product. Ideal for wine and liquor sections as well as cosmetic sections where products accept and reflect light — creating additional ambiance.