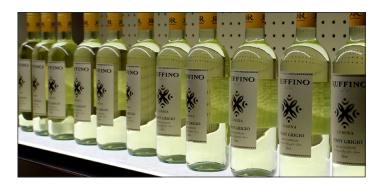

## **DESCRIPTION:**

Lighting for Impact's Uplit LED Panels are incredibly thin illuminated panels designed to project light upward from a flat surface. Place merchandise directly on top of this panel to illuminate around and through the product. Ideal for wine and liquor sections as well as cosmetic sections where products accept and reflect light — creating additional ambiance.