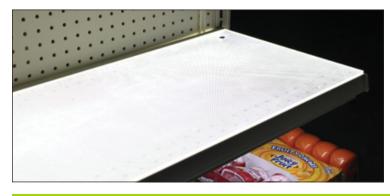

## **DESCRIPTION:**

Lighting for Impact's Uplit LED Panels are incredibly thin illuminated panels designed to project light upward from a flat surface. Place merchandise directly on top of this panel to illuminate around and through the product. Ideal for wine and liquor sections as well as cosmetic sections where products accept and reflect light — creating additional ambiance.