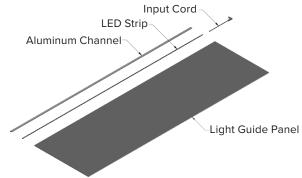

## **Uplit Panel**

## **DESCRIPTION:**

Lighting for Impact's Uplit LED Panels are incredibly thin illuminated panels designed to project light upward from a flat surface. Place merchandise directly on top of this panel to illuminate around and through the product. Ideal for wine and liquor sections as well as cosmetic sections where products accept and reflect light — creating additional ambiance.

- Custom sizes available up to 2' x 4'
- Easy installation on existing shelves or surfaces
- Integrates seamlessly with standard Lighting for Impact power systems
- Low profile only 3/16" thick
- Durable surface for long-lasting use
- UL Listed
- 5 Year Warranty