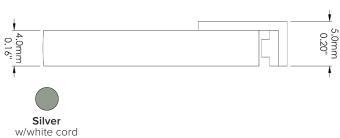

## **SPECIFICATIONS:**

| Uplit Panel        |                |
|--------------------|----------------|
| Efficiency:        | 130 lm/W       |
| LED Chip Type:     | SMD 3014       |
| Watts per chip:    | 0.1W           |
| Lumens per watt:   | 130 lm/W       |
| Lumens per foot:   | 367lm          |
| CRI:               | ≥ 80 Ra        |
| CCT:               | 5000K Standard |
| Diodes per foot:   | 33             |
| Beam angle:        | 120°           |
| PCB Dimensions:    | 5.5*1.0mm      |
| Dimmable:          | Non Dimmable   |
| Overall thickness: | 1/4"           |
| Max Size:          | 48" x 24"      |