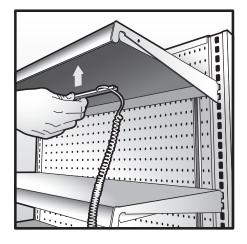

## Installing Power Strip

1 STEP ONE

Slide the power strip behind existing shelving and lower until just above base deck. Ensure the top and bottom labels are correct.

2 STEP TWO

For fixtures with peg hole backing, use two plastic rivets to secure the power strip through holes found in each cap.