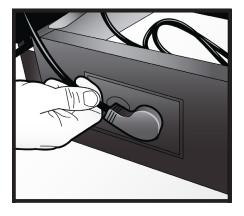

2 STEP THREE

Next, plug the other end of the AC cord into the power source. The power source may be on the outside of the gondola or a receptacle underneath the gondola. An LED indicator on the power adapter should now come on.