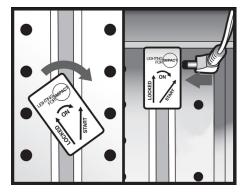

#### STEP ONE

To snap the red Power Input Connector (PIC) onto the power strip, first align the START arrow vertically with the power strip (as shown) and press the connector into the strip track. Ensure that your connector is fully inserted and flush against power strip — then rotate clockwise. When it snaps into place leaving the LOCKED arrow aligned with the power strip, the connection is complete.

### STEP THREE

Align the START arrow with the power strip. Gently push the connector into the power strip and rotate clockwise until it snaps into place leaving the LOCKED arrow aligned with the power strip.