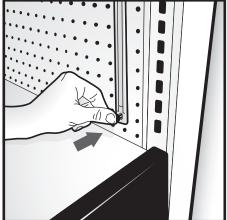

## Installing Power Strip

1 STEP ONE

Slide the power strip behind existing shelving and lower until just above base deck. Ensure the top and bottom labels are correct.

2 STEP TWO

For fixtures with peg hole backing, use two plastic rivets to secure the power strip through holes found in each cap.

3 STEP THREE

For solid panel backing, use the two black wood screws provided.