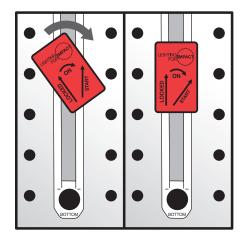

#### STEP ONE

To snap the red Power Input Connector (PIC) onto the power strip, first align the START arrow vertically with the power strip (as shown) and press the connector into the strip track. Ensure that your connector is fully inserted and flush against power strip — then rotate clockwise. When it snaps into place leaving the LOCKED arrow aligned with the power strip, the connection is complete.

### STEP THREE

Align the START arrow with the power strip. Gently push the connector into the power strip and rotate clockwise until it snaps into place leaving the LOCKED arrow aligned with the power strip.