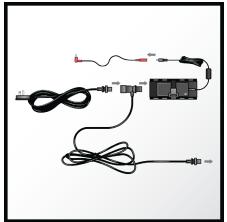

### Connecting Power Adapter

1 STEP ONE

Remove the base deck below the power strip closest to the power source.

2 STEP TWO

Plug the AC cord into the T-Series extension, then plug the T connecter into the power adapter.

2 STEP THREE

Next, plug the other end of the AC cord into the power source. The power source may be on the outside of the gondola or a receptacle underneath the gondola. An LED indicator on the power adapter should now come on.