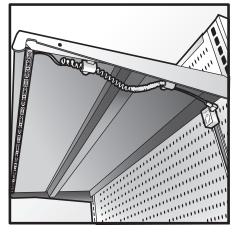

#### STEP ONE

Ensure the cord is on the same side as the power strip. Magnetize the LED to the underside of shelf and slide the strip toward the front edge.

2

#### **STEP TWO**

Use the magnetic clips to secure the spiral wire. Two clips are provided per shelf. These will help keep the wire up and away from the product.