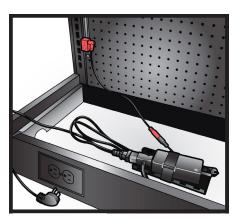

### Connecting Power Adapter

1 STEP ONE

Remove the base deck below the power strip closest to the power source.

2 STEP TWO

Plug the AC cord into the T-Series extension, then plug the T connecter into the power adapter.

2 STEP THREE

Next, plug the other end of the AC cord into the power source. The power source may be on the outside of the gondola or a receptacle underneath the gondola. An LED indicator on the power adapter should now come on.