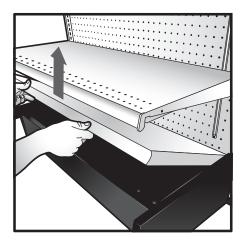

## Installing Power Strip

1 STEP ONE

Slide the power strip behind existing shelving and lower until just above base deck. Ensure the top and bottom labels are correct.

2 STEP TWO

For fixtures with peg hole backing, use two plastic rivets to secure the power strip through holes found in each cap.

3 STEP THREE

For solid panel backing, use the two black wood screws provided.