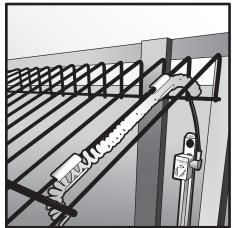

### Connecting Power Adapter

1 STEP ONE

Remove the base deck below the power strip closest to the power source.

2 STEP TWO

Plug the AC cord into the T-Series extension, then plug the T connecter into the power adapter.

2 STEP THREE

Next, plug the other end of the AC cord into the power source. The power source may be on the outside of the gondola or a receptacle underneath the gondola. An LED indicator on the power adapter should now come on.