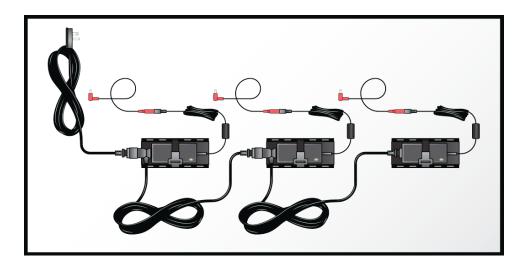

### Powering the Power Strips (continued)

#### **STEP FOUR**

Run the T-Series extension under the base deck of the gondolas toward the next power strip. Plug the cord into the input of another power adapter. The green LED light should come on. Place near the power strip under the base deck.

Repeat steps at each power strip. NOTE: ONLY 10 adapters can be used in sequence.