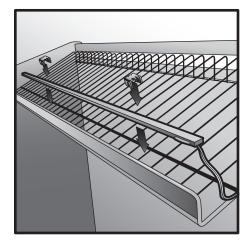

## Installing Power Strip

1 STEP ONE

Slide the power strip behind existing shelving and lower until just above base deck. Ensure the top and bottom labels are correct.

2 STEP TWO

For fixtures with peg hole backing, use two plastic rivets to secure the power strip through holes found in each cap.

3 STEP THREE

For solid panel backing, use the two black wood screws provided.