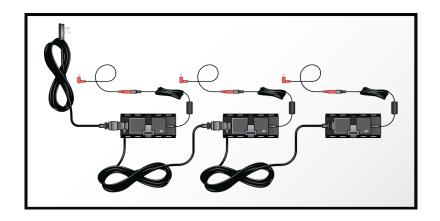

### Powering the Power Strips

1

#### STEP ONE

To snap the red Power Input Connector (PIC) onto the power strip, first align the START arrow vertically with the power strip (as shown) and press the connector into the strip track. Ensure that your connector is fully inserted and flush against power strip — then rotate clockwise. When it snaps into place leaving the LOCKED arrow aligned with the power strip, the connection is complete.

2

#### **STEP TWO**

Place the adapter near the power strip under the base deck of the gondola. Use magnetic tray to attach to underside of base deck lid.

3

#### STEP THREE

Take the end of the red DC extension and plug it into the PIC.

### Powering the Power Strips (continued)

#### **STEP FOUR**

Run the T-Series extension under the base deck of the gondolas toward the next power strip. Plug the cord into the input of another power adapter. The green LED light should come on. Place near the power strip under the base deck.

Repeat steps at each power strip. NOTE: ONLY 10 adapters can be used in sequence.