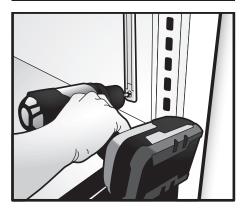

### Connecting Power Adapter

1 STEP ONE

Remove the base deck below the power strip closest to the power source.

2 STEP TWO

Plug the AC cord into the T-Series extension, then plug the T connecter into the power adapter.

2 STEP THREE

Next, plug the other end of the AC cord into the power source. The power source may be on the outside of the gondola or a receptacle underneath the gondola. An LED indicator on the power adapter should now come on.