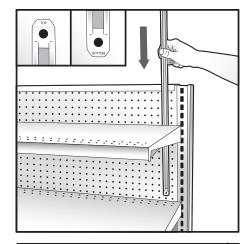

## Installing Power Strip

1 STEP ONE

Slide the power strip behind existing shelving and lower until just above base deck. Ensure the top and bottom labels are correct.

2 STEP TWO

For fixtures with peg hole backing, use two plastic rivets to secure the power strip through holes found in each cap.

3 STEP THREE

For solid panel backing, use the two black wood screws provided.