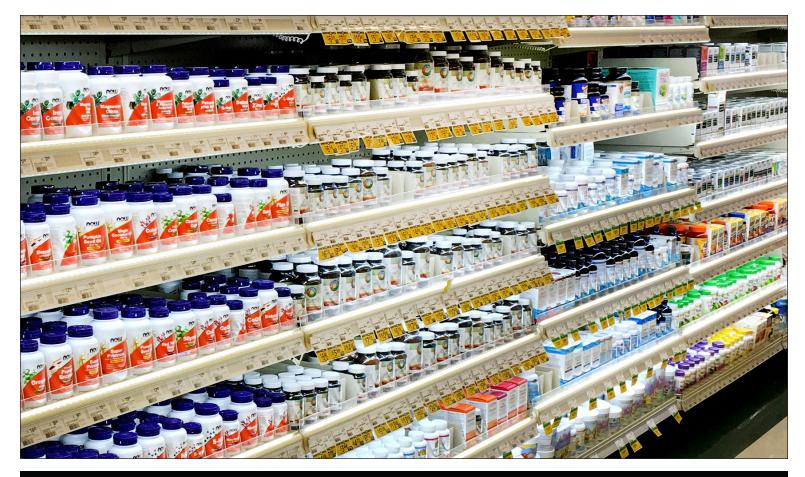

### Why Lighting for Impact?

"100% YES!"

Q: Do you believe LED lighting makes a positive impact to the in-store environment? LED lighting is proven to enhance product visibility and your shoppers' perception of the merchandise. Shoppers report:

- "merchandising is more noticeable"
- "the store seems cleaner and brighter"
- "products appear to be fresher"
- 90 percent of our 2019 customer survey respondents said LED lighting has helped positively influence sales
- 100 percent of same respondents believe LED lighting makes a positive impact to the in-store environment