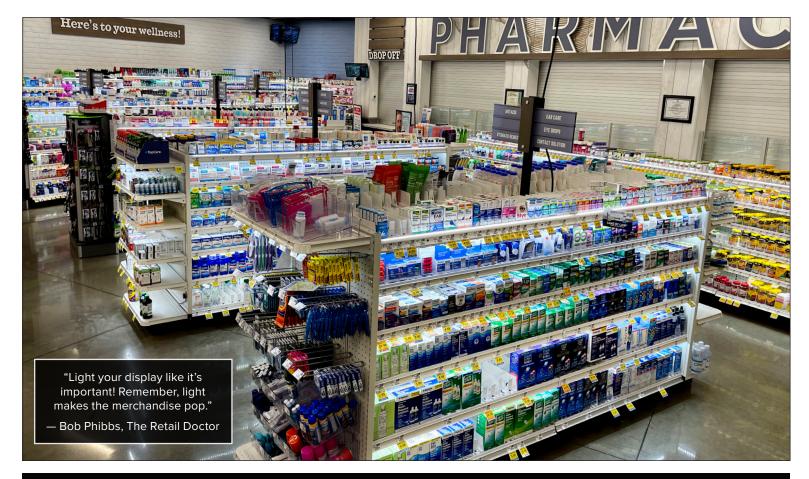

### Why Lighting for Impact?

"100% YES!"

Q: Do you believe LED lighting makes a positive impact to the in-store environment? LED lighting is proven to enhance product visibility and your shoppers' perception of the merchandise. Shoppers report:

- "merchandising is more noticeable"
- "the store seems cleaner and brighter"
- "products appear to be fresher"
- 90 percent of our 2019 customer survey respondents said LED lighting has helped positively influence sales
- 100 percent of same respondents believe LED lighting makes a positive impact to the in-store environment