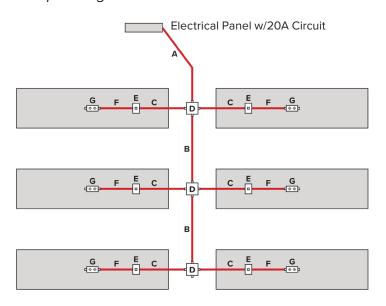

## Sample Diagram

| Figure | Component Description                       | Qty |
|--------|---------------------------------------------|-----|
| Α      | Whip 1DB5-50-10G                            | 1   |
| В      | Extender 1E5-8                              | 2   |
| С      | Extender 1E5-6                              | 6   |
| D      | Splitter REF: 4SP002870                     | 3   |
| E      | Power Pole REF: 4PP002871                   | 6   |
| F      | Extender 1E5-4                              | 6   |
| G      | Power Box REF: 4DB000931<br>716-1DR3A-0-20A | 6   |