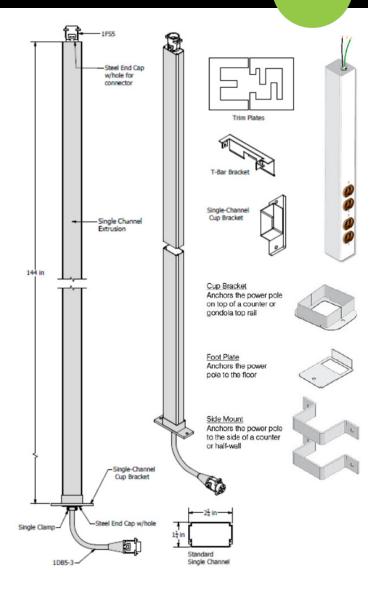

## Power Pole

LIGHTING FOR IMPAC

Lighting for Impact now supports your power availability needs. Our modular system can be installed in any retail location.

You select the pole color, and we'll do the rest — routing power from the backroom and dropping it at any location where power is needed. The pre-wired power poles offer a variety of mounting options and accessories to address your specific needs.

## Configuration and components

The Lighting for Impact team can work from your drawings, planograms, or photos to quote a power pole distribution system.

Keep in mind the benefits of adding power locations; it will "future-proof" your store. Power availability will enable expansion of new shelf technologies and messaging like LCD displays, IoT solutions, and more. You'll be ready for whatever the future brings!