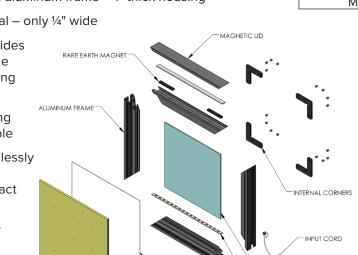

## **Backlit Header Panel**

## COVERGIRL Black w/black cord Silver w/white cord

Lighting for Impact's Backlit Header Panel is a simple yet extremely effective illuminated signage product. Backlit panels come standard with a magnetic lid — making installation and changing of graphics a breeze. Most commonly mounted to standard gondola fixtures with steel brackets, you can use backlit panels to highlight promotional items, direct customers to specific categories, or simply for aesthetics and branding. This product can be seamlessly paired with Lighting for Impact's undershelf lighting to generate a complete look.

- Sizes available: 36" x 6" / 36" x 8" or 48" x 6" / 48" x 8"
- Durable yet slim aluminum frame 1" thick housing
- Thin frame reveal only  $\frac{1}{4}$ " wide
- T-slots around sides and back provide versatile mounting options
- Custom mounting brackets available
- Integrates seamlessly with standard Lighting for Impact power systems
- 5 Year Warranty

REFLECTIVE BACKING

LIGHT GUIDE PANEL