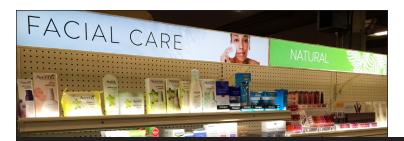

## COVERGIRL Black w/black cord Silver w/white cord

Lighting for Impact's Backlit Header Panel is a simple yet extremely effective illuminated signage product. Backlit panels come standard with a magnetic lid — making installation and changing of graphics a breeze. Most commonly mounted to standard gondola fixtures with steel brackets, you can use backlit panels to highlight promotional items, direct customers to specific categories, or simply for aesthetics and branding. This product can be seamlessly paired with Lighting for Impact's undershelf lighting to generate a complete look.

- Sizes available: 36" x 6" / 36" x 8" or 48" x 6" / 48" x 8"
- Durable yet slim aluminum frame 1" thick housing
- Thin frame reveal only  $\frac{1}{4}$ " wide
- T-slots around sides and back provide versatile mounting options
- Custom mounting brackets available
- Integrates seamlessly with standard Lighting for Impact power systems
- 5 Year Warranty