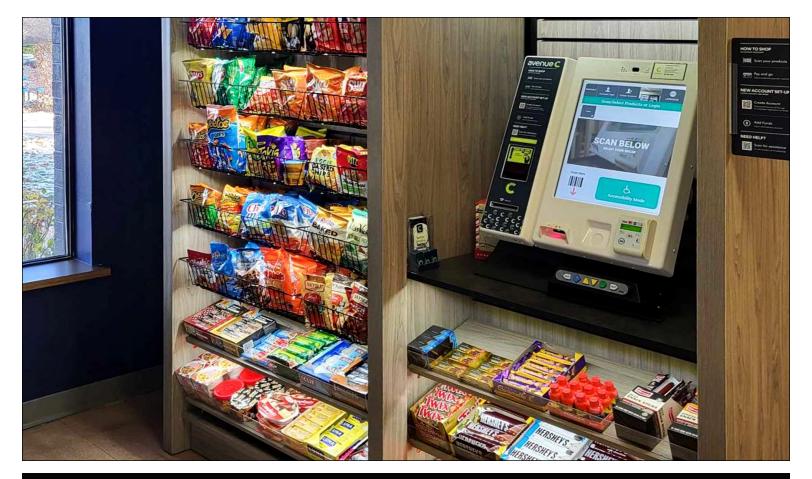

# Our lighting solutions get results everyone can see...

Our affordable, made-for-retail lighting is proven to positively influence shoppers, command extra attention, increase dwell time, improve perception of quality and freshness.

Multiple tests have proven on-shelf illumination can increase market sales and profits by 10 to 20 percent. Enhance your merchandising today and watch your sales grow!

### The power of lighting...

Our easy-install lighting solutions have the power to help you better capture your shopper's attention, and transform ordinary displays into remarkable merchandising.

According to Luxreview, customers select twice as many items from shelving with integrated lighting — than those with none. Contact us today and you'll see your sales and profitability in a whole new light!