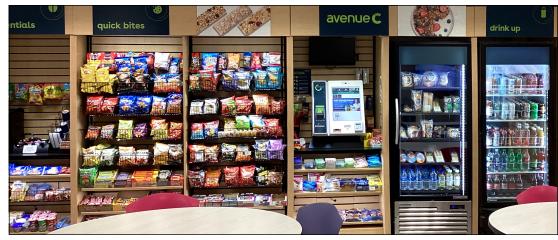

# Our lighting solutions get results everyone can see...

Our affordable, made-for-retail lighting is proven to positively influence shoppers, command extra attention, increase dwell time, improve perception of quality and freshness.

Multiple tests have proven on-shelf illumination can increase market sales and profits by 10 to 20 percent. Enhance your merchandising today and watch your sales grow!

### The power of lighting...

Our easy-install lighting solutions have the power to help you better capture your shopper's attention, and transform ordinary displays into remarkable merchandising.

According to Luxreview, customers select twice as many items from shelving with integrated lighting — than those with none. Contact us today and you'll see your sales and profitability in a whole new light!