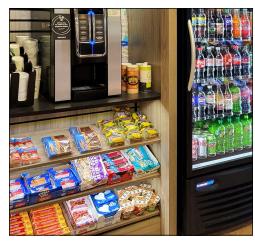

# Our lighting solutions get results everyone can see...

Our affordable, made-for-retail lighting is proven to positively influence shoppers, command extra attention, increase dwell time, improve perception of quality and freshness.

Multiple tests have proven on-shelf illumination can increase market sales and profits by 10 to 20 percent. Enhance your merchandising today and watch your sales grow!

### The power of lighting...

Our easy-install lighting solutions have the power to help you better capture your shopper's attention, and transform ordinary displays into remarkable merchandising.

According to Luxreview, customers select twice as many items from shelving with integrated lighting — than those with none. Contact us today and you'll see your sales and profitability in a whole new light!