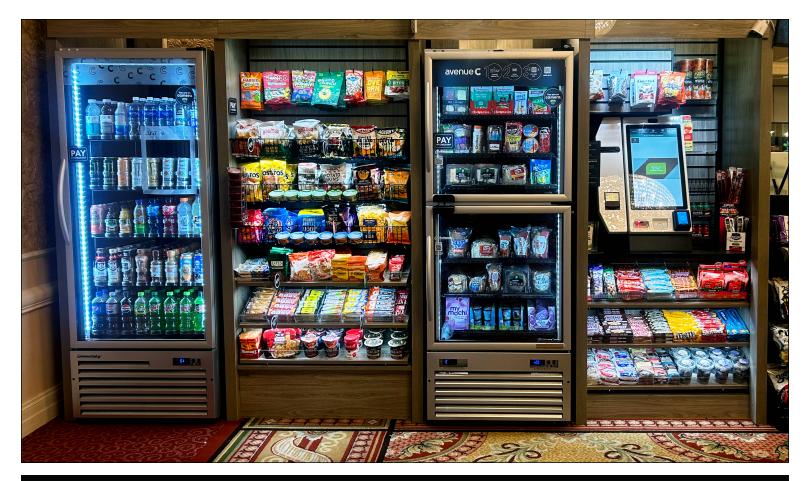

# Our lighting solutions get results everyone can see...

Our affordable, made-for-retail lighting is proven to positively influence shoppers, command extra attention, increase dwell time, improve perception of quality and freshness.

Multiple tests have proven on-shelf illumination can increase market sales and profits by 10 to 20 percent. Enhance your merchandising today and watch your sales grow!

### The power of lighting...

Our easy-install lighting solutions have the power to help you better capture your shopper's attention, and transform ordinary displays into remarkable merchandising.

According to Luxreview, customers select twice as many items from shelving with integrated lighting — than those with none. Contact us today and you'll see your sales and profitability in a whole new light!