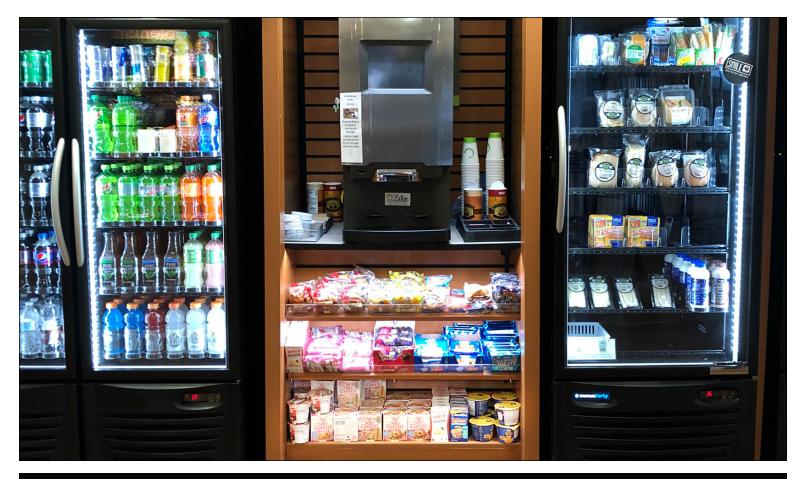

# Our lighting solutions get results everyone can see...

Our affordable, made-for-retail lighting is proven to positively influence shoppers, command extra attention, increase dwell time, improve perception of quality and freshness.

Multiple tests have proven on-shelf illumination can increase market sales and profits by 10 to 20 percent. Enhance your merchandising today and watch your sales grow!

### The power of lighting...

Our easy-install lighting solutions have the power to help you better capture your shopper's attention, and transform ordinary displays into remarkable merchandising.

According to Luxreview, customers select twice as many items from shelving with integrated lighting — than those with none. Contact us today and you'll see your sales and profitability in a whole new light!