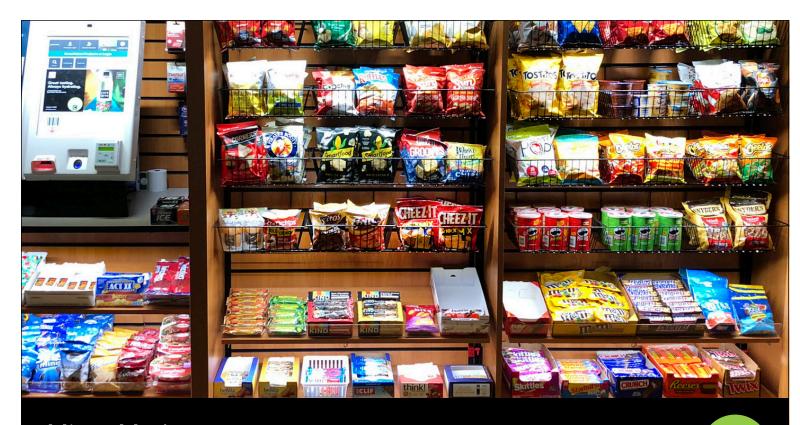

# Our lighting solutions get results everyone can see...

Our affordable, made-for-retail lighting is proven to positively influence shoppers, command extra attention, increase dwell time, improve perception of quality and freshness.

Multiple tests have proven on-shelf illumination can increase market sales and profits by 10 to 20 percent. Enhance your merchandising today and watch your sales grow!

### The power of lighting...

Our easy-install lighting solutions have the power to help you better capture your shopper's attention, and transform ordinary displays into remarkable merchandising.

According to Luxreview, customers select twice as many items from shelving with integrated lighting — than those with none. Contact us today and you'll see your sales and profitability in a whole new light!