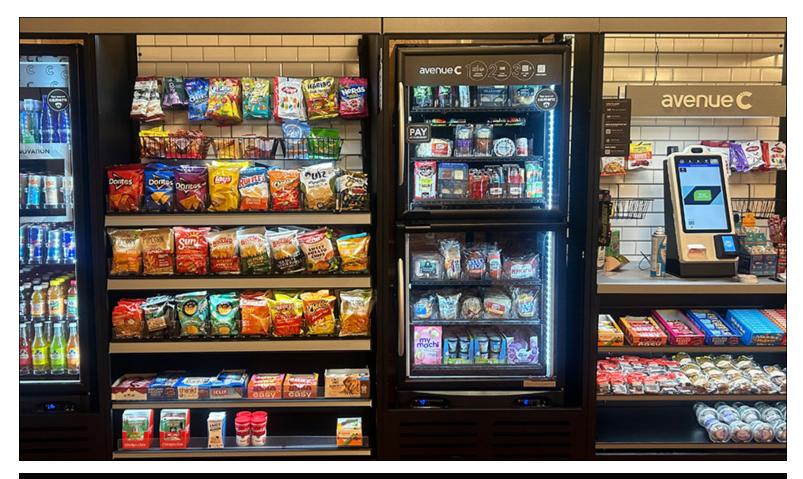

# Our lighting solutions get results everyone can see...

Our affordable, made-for-retail lighting is proven to positively influence shoppers, command extra attention, increase dwell time, improve perception of quality and freshness.

Multiple tests have proven on-shelf illumination can increase market sales and profits by 10 to 20 percent. Enhance your merchandising today and watch your sales grow!

### The power of lighting...

Our easy-install lighting solutions have the power to help you better capture your shopper's attention, and transform ordinary displays into remarkable merchandising.

According to Luxreview, customers select twice as many items from shelving with integrated lighting — than those with none. Contact us today and you'll see your sales and profitability in a whole new light!