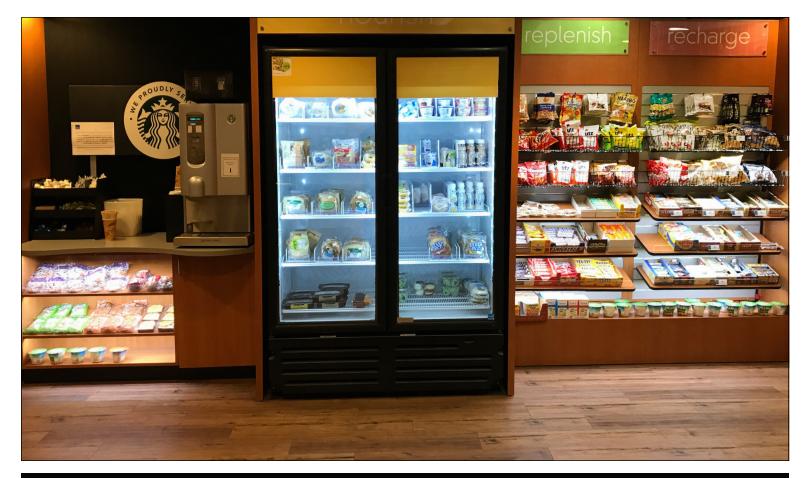

# Our lighting solutions get results everyone can see...

Our affordable, made-for-retail lighting is proven to positively influence shoppers, command extra attention, increase dwell time, improve perception of quality and freshness.

Multiple tests have proven on-shelf illumination can increase market sales and profits by 10 to 20 percent. Enhance your merchandising today and watch your sales grow!

### The power of lighting...

Our easy-install lighting solutions have the power to help you better capture your shopper's attention, and transform ordinary displays into remarkable merchandising.

According to Luxreview, customers select twice as many items from shelving with integrated lighting — than those with none. Contact us today and you'll see your sales and profitability in a whole new light!