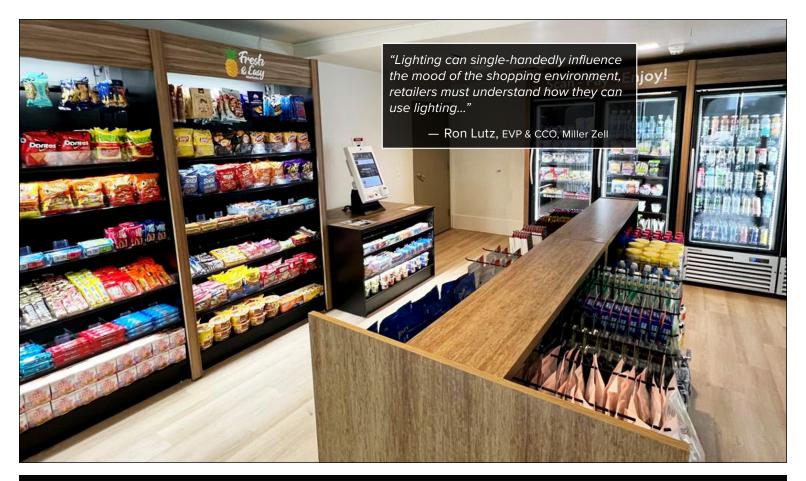

# Our lighting solutions get results everyone can see...

Our affordable, made-for-retail lighting is proven to positively influence shoppers, command extra attention, increase dwell time, improve perception of quality and freshness.

Multiple tests have proven on-shelf illumination can increase market sales and profits by 10 to 20 percent. Enhance your merchandising today and watch your sales grow!

### The power of lighting...

Our easy-install lighting solutions have the power to help you better capture your shopper's attention, and transform ordinary displays into remarkable merchandising.

According to Luxreview, customers select twice as many items from shelving with integrated lighting — than those with none. Contact us today and you'll see your sales and profitability in a whole new light!