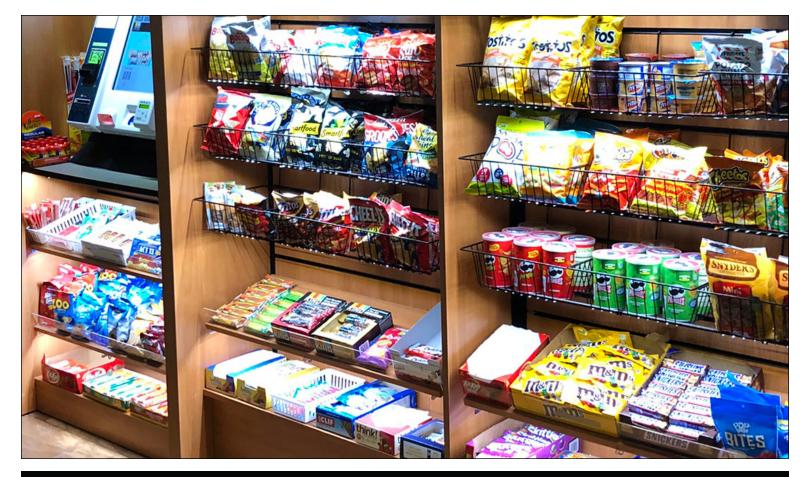

# Our lighting solutions get results everyone can see...

Our affordable, made-for-retail lighting is proven to positively influence shoppers, command extra attention, increase dwell time, improve perception of quality and freshness.

Multiple tests have proven on-shelf illumination can increase market sales and profits by 10 to 20 percent. Enhance your merchandising today and watch your sales grow!

### The power of lighting...

Our easy-install lighting solutions have the power to help you better capture your shopper's attention, and transform ordinary displays into remarkable merchandising.

According to Luxreview, customers select twice as many items from shelving with integrated lighting — than those with none. Contact us today and you'll see your sales and profitability in a whole new light!