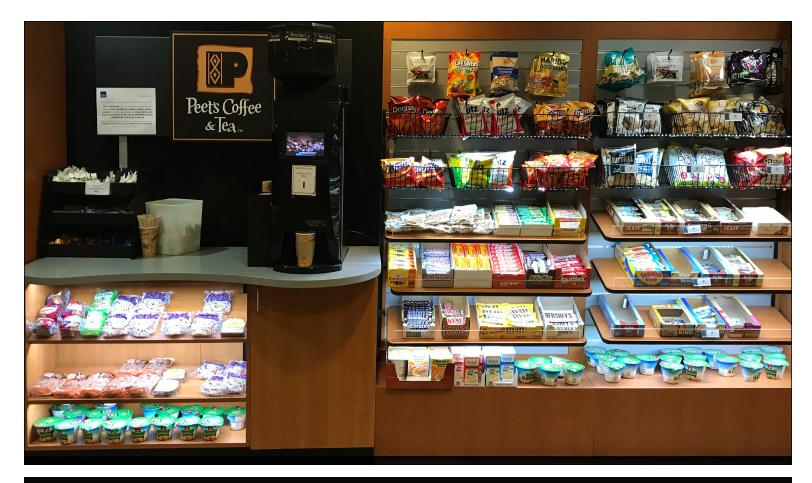

# Our lighting solutions get results everyone can see...

Our affordable, made-for-retail lighting is proven to positively influence shoppers, command extra attention, increase dwell time, improve perception of quality and freshness.

Multiple tests have proven on-shelf illumination can increase market sales and profits by 10 to 20 percent. Enhance your merchandising today and watch your sales grow!

### The power of lighting...

Our easy-install lighting solutions have the power to help you better capture your shopper's attention, and transform ordinary displays into remarkable merchandising.

According to Luxreview, customers select twice as many items from shelving with integrated lighting — than those with none. Contact us today and you'll see your sales and profitability in a whole new light!