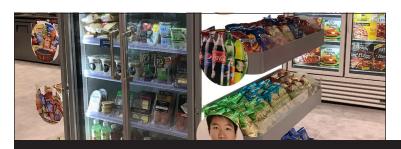

## **DESCRIPTION:**

Lighting for Impact's fully enclosed illuminated panels are a great solution to project a soft diffused wash of light over a desired display. Used often to illuminate signage or to backlight products, they help attract shoppers to a specific display. These panels are also popular for use by original equipment manufacturers to integrate into fixture and display designs as backlighting, uplighting, and custom signage.