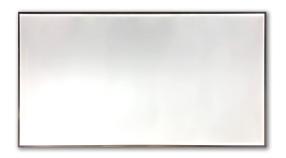

## Panel Light

## **DESCRIPTION:**

Lighting for Impact's fully enclosed illuminated panels are a great solution to project a soft diffused wash of light over a desired display. Used often to illuminate signage or to backlight products, they help attract shoppers to a specific display. These panels are also popular for use by original equipment manufacturers to integrate into fixture and display designs as backlighting, uplighting, and custom signage.

- Custom sizes available up to 4' x 2'
- Full aluminum frame
- · Diffused light
- Low profile only 1/4" thick
- Durable surface for long-lasting use