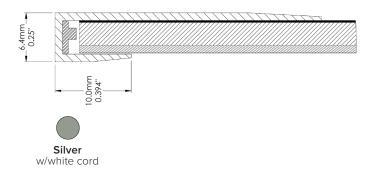

- Custom sizes available up to 4' x 2'
- Full aluminum frame
- · Diffused light
- Low profile only 1/4" thick
- Durable surface for long-lasting use

## **SPECIFICATIONS:**

| Panel Light        |                |
|--------------------|----------------|
| Efficiency:        | 130 lm/W       |
| LED Chip Type:     | SMD 4014       |
| Watts per chip:    | 0.2W           |
| Lumens per watt:   | 130 lm/W       |
| Lumens per foot:   | 513lm          |
| CRI:               | ≥ 80 Ra        |
| CCT:               | 5000K Standard |
| Diodes per foot:   | 21             |
| Beam angle:        | 120°           |
| PCB Dimensions:    | 4.5*0.2mm      |
| Dimmable:          | Non Dimmable   |
| Overall thickness: | 1/4"           |
| Max Size:          | 48" x 24"      |