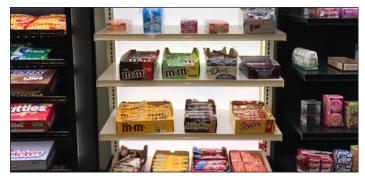

## **DESCRIPTION:**

Lighting for Impact's fully enclosed illuminated panels are a great solution to project a soft diffused wash of light over a desired display. Used often to illuminate signage or to backlight products, they help attract shoppers to a specific display. These panels are also popular for use by original equipment manufacturers to integrate into fixture and display designs as backlighting, uplighting, and custom signage.