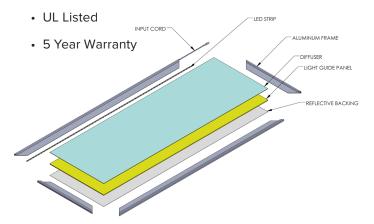

## Panel Light

## **DESCRIPTION:**

Lighting for Impact's fully enclosed illuminated panels are a great solution to project a soft diffused wash of light over a desired display. Used often to illuminate signage or to backlight products, they help attract shoppers to a specific display. These panels are also popular for use by original equipment manufacturers to integrate into fixture and display designs as backlighting, uplighting, and custom signage.

- Custom sizes available up to 4' x 2'
- Full aluminum frame
- · Diffused light
- Low profile only 1/4" thick
- Durable surface for long-lasting use