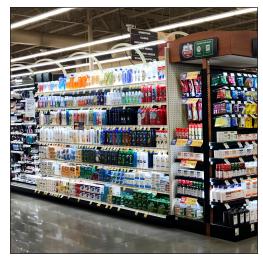

# Valance Light Solution [OVERHEAD ILLUMINATION]

Lighting for Impact's LED valance lighting helps you simply and affordably apply overhead illumination to your displays.

Added to existing gondola shelving, our valance light instantly upgrades the look of your merchandising. Use in Health & Beauty aisles to create a more intimate, upscale shopping experience — or across aisles to add improved lighting and ambiance.

Diffused lens provides perfect light distribution (no diodes visible).

Unique bracket design makes wire management effortless. No tools, clips, or wire ties required.

Thumb screw allows for one-handed mounting in hard to reach locations.

### **Valance Light Applications**