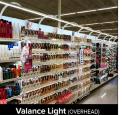

# Valance Light Solution [OVERHEAD ILLUMINATION]

Lighting for Impact's LED valance lighting helps you simply and affordably apply overhead illumination to your displays.

Added to existing gondola shelving, our valance light instantly upgrades the look of your merchandising. Use in Health & Beauty aisles to create a more intimate, upscale shopping experience — or across aisles to add improved lighting and ambiance.

Diffused lens provides perfect light distribution (no diodes visible).

Unique bracket design makes wire management effortless. No tools, clips, or wire ties required.

Thumb screw allows for one-handed mounting in hard to reach locations.

### **Valance Light Applications**