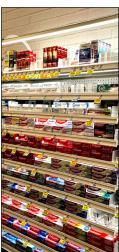

# J-Channel Solution [UP/DOWN LIGHTING]

The J-Channel's patented design installs on all standard gondola shelving via the existing pricing ID channel. Installation is as simple as x2 quarter-turns of its secure attachment cam mounting system, and it features its own ID channel.

Specialized mounting design allows the J-Channel to affix to the shelf front edge by clever use of the existing pricing ID channel.

The UP/DOWN lighting design of the J-Channel results in a versatile and powerful merchandising tool for any display type in the in-store environment.

Ideal to enhance center store, the J-Channel is perfect for elevating the shopper experience in health & beauty aisles.

The difference
J-Channels make is
so notable, clients
frequently use them to
promote and highlight
their private label
selections.

**J-Channel Applications** 