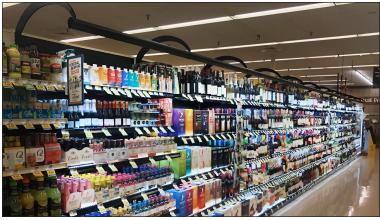

Ideal for beverage displays, lighting can shine *through* product — creating an effect.

### **Panel Lighting Applications**