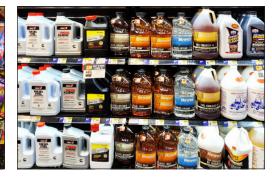

**











# C-Channel Solution [DOWN LIGHTING]



The C-Channel is among our most versatile and widely-used solutions. With a variety of mounting options, C-Channels easily install on metal, wood, wire, glass, plastic, pegged merchandising, and more!

















Any metal shelving easily accepts our C-Channel lighting. Powerful, rare Earth magnates keep channels in position.

Clip Mount



Our patented wire shelving and pegged solution clips lock C-Channels into position, keeping components secure.

3M Tape Mount



Powerful adhesive mounting from 3M locks C-Channels into position easily. No mounting tools are required.

Screw Mount



Our screw mount clips are ideal for many different applications including undercounter cabinet installations.

### **C-Channel Applications**











# W-Channel Solution [UP/DOWN LIGHTING]



Lighting for Impact's W-Channel is adaptable, commanding shopper attention in many different applications. Illuminating up/down, W-Channels are ideal for pusher trays and difficult-to-light pegged merchandising.







Specialized mounting options allow the W-Channel to work with any of today's latest designs in pusher tray systems.



Patented mounting bracket design installs on standard gondola shelving and includes pricing ID channel.



Durable design allows W-Channels to stand up to the most active retail environments — while remaining out of the way for customers and staff.



W-Channels are extra ideal for lighting in any setting that relies on pegged merchandising for product display.

### **W-Channel Applications**









# J-Chan