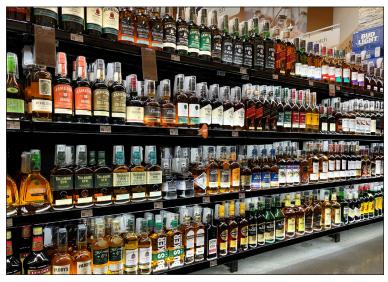

# J-Channel Solution [UP/DOWN LIGHTING]

The J-Channel's patented design installs on all standard gondola shelving via the existing pricing ID channel. Installation is as simple as x2 quarter-turns of its secure attachment cam mounting system, and it features its own ID channel.

Ideal to enhance center store, the J-Channel is perfect for elevating the shopper experience in health & beauty aisles.

The difference
J-Channels make is
so notable, clients
frequently use them to
promote and highlight
their private label
selections.

**J-Channel Applications** 