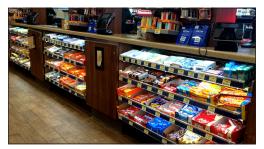

# Panel Lighting Solutions [BACKLIT SIGNAGE/SURFACE LIGHTING]

#### Backlit, uplit, integrated, and more...

Light panels are used to create our popular Backlit Header Panels that serve as elegant category signage and wayfinding systems (See bottom photo).

LED panels offer multiple design options, and are ideal for beverage merchandising as the light makes the product's attributes, labeling, and color come alive. Our panels are also used in custom integrations by display and fixture designers.

### **Panel Lighting Applications**