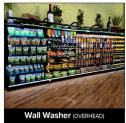

# Wall Washer Solution [OVERHEAD ILLUMINATION]

## Ultimate Flexibility: The Wall Washer offers 4 different mounting options

While the Wall Washer — *Standard* (pictured below) features its own 180° swivel mounting bracket, the *High Output* unit can be mounted four different ways — offering the ultimate in design flexibility.

Gondola Upright

Bracket and shroud mounting uses universal brackets to attach unit to fixture via standard uprights.

**Existing Structure** 

Mounts directly to existing facade via provided screws and features 180° swiveling for precise positioning.

Metal Shelf

Pin mounting uses existing hole pattern in shelf to attach unit with expanding pin.

Backlit Header Panel

Header panel clip mounting uses two brackets to attach unit to back of panel.

### **Wall Washer Applications**