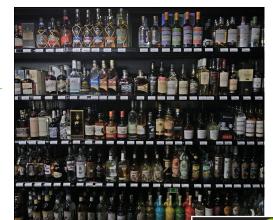

# C-Channel Solution [DOWN LIGHTING]

The C-Channel is among our most versatile and widely-used solutions. With a variety of mounting options, C-Channels easily install on metal, wood, wire, glass, plastic, pegged merchandising, and more!

### **C-Channel Applications**