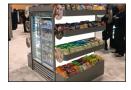

# Valance Light Solution [OVERHEAD ILLUMINATION]

Lighting for Impact's LED valance lighting helps you simply and affordably apply overhead illumination to your displays.

Added to existing gondola shelving, our valance light instantly upgrades the look of your merchandising. Use in Health & Beauty aisles to create a more intimate, upscale shopping experience — or across aisles to add improved lighting and ambiance.

Diffused lens provides perfect light distribution (no diodes visible).

Unique bracket design makes wire management effortless. No tools, clips, or wire ties required.

Thumb screw allows for one-handed mounting in hard to reach locations.

### **Valance Light Applications**