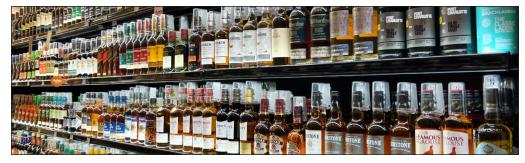

# C-Channel Solution [DOWN LIGHTING]

The C-Channel is among our most versatile and widely-used solutions. With a variety of mounting options, C-Channels easily install on metal, wood, wire, glass, plastic, pegged merchandising, and more!

### **C-Channel Applications**