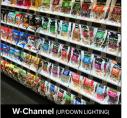

# W-Channel Solution [UP/DOWN LIGHTING]

Lighting for Impact's W-Channel is adaptable, commanding shopper attention in many different applications. Illuminating up/down, W-Channels are ideal for pusher trays and difficult-to-light pegged merchandising.

Specialized mounting options allow the W-Channel to work with any of today's latest designs in pusher tray systems.

Patented mounting bracket design installs on standard gondola shelving and includes pricing ID channel.

Durable design allows W-Channels to stand up to the most active retail environments — while remaining out of the way for customers and staff.

W-Channels are extra ideal for lighting in any setting that relies on pegged merchandising for product display.

### **W-Channel Applications**