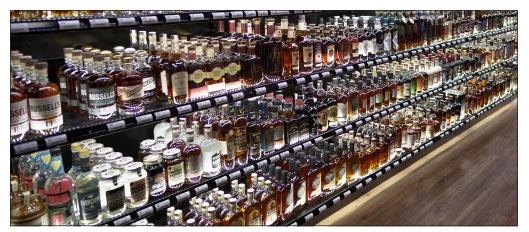

ed mounting options allow the W-Channel to work with any of today's latest designs in pusher tray systems.



Patented mounting bracket design installs on standard gondola shelving and includes pricing ID channel.



Durable design allows W-Channels to stand up to the most active retail environments — while remaining out of the way for customers and staff.



W-Channels are extra ideal for lighting in any setting that relies on pegged merchandising for product display.

### **W-Channel Applications**









# J-Channel Solution [UP/DOWN LIGHTING]



The J-Channel's patented design installs on all standard gondola shelving via the existing pricing ID channel. Installation is as simple as x2 quarter-turns of its secure attachment cam mounting system, and it features its own ID channel.







Specialized mounting design allows the J-Channel to affix to the shelf front edge by clever use of the existing pricing ID channel.



The UP/DOWN lighting design of the J-Channel results in a versatile and powerful merchandising tool for any display type in the in-store environment.



Ideal to enhance center store, the J-Channel is perfect for elevating the shopper experience in health & beauty aisles.



The difference
J-Channels make is
so notable, clients
frequently use them to
promote and highlight
their private label
selections.

**J-Channel Applications** 











# Wall Washer Solution [OVERHEAD ILLUMINATION]



## Ultimate Flexibility: The Wall Washer offers 4 different mounting options

While the Wall Washer — *Standard* (pictured below) features its own 180° swivel mount