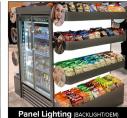

# Panel Lighting Solutions [BACKLIT SIGNAGE/SURFACE LIGHTING]

#### Backlit, uplit, integrated, and more...

Light panels are used to create our popular Backlit Header Panels that serve as elegant category signage and wayfinding systems (See bottom photo).

LED panels offer multiple design options, and are ideal for beverage merchandising as the light makes the product's attributes, labeling, and color come alive. Our panels are also used in custom integrations by display and fixture designers.