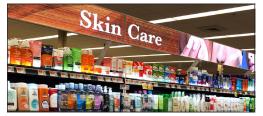

# J-Channel Solution [UP/DOWN LIGHTING]

The J-Channel's patented design installs on all standard gondola shelving via the existing pricing ID channel. Installation is as simple as x2 quarter-turns of its secure attachment cam mounting system, and it features its own ID channel.

Specialized mounting design allows the J-Channel to affix to the shelf front edge by clever use of the existing pricing ID channel.

The UP/DOWN lighting design of the J-Channel results in a versatile and powerful merchandising tool for any display type in the in-store environment.

Ideal to enhance center store, the J-Channel is perfect for elevating the shopper experience in health & beauty aisles.

The difference
J-Channels make is
so notable, clients
frequently use them to
promote and highlight
their private label
selections.

**J-Channel Applications** 