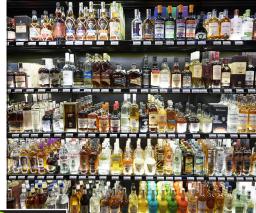

# C-Channel Solution [DOWN LIGHTING]

The C-Channel is among our most versatile and widely-used solutions. With a variety of mounting options, C-Channels easily install on metal, wood, wire, glass, plastic, pegged merchandising, and more!

### **C-Channel Applications**