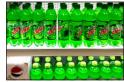

#### Backlit, uplit, integrated, and more...

Light panels are used to create our popular Backlit Header Panels that serve as elegant category signage and wayfinding systems (See bottom photo).

LED panels offer multiple design options, and are ideal for beverage merchandising as the light makes the product's attributes, labeling, and color come alive. Our panels are also used in custom integrations by display and fixture designers.

Standard 3' and 4' gondola shelf sizes are available as well as custom sizing.

Our lighting panels help create award-winning displays that get attention.

Light panels easily turn ordinary fixtures into enhanced experiences for shoppers.

Ideal for beverage displays, lighting can shine *through* product — creating an effect.

### **Panel Lighting Applications**