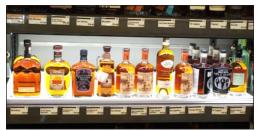

# C-Channel Solution [DOWN LIGHTING]

The C-Channel is among our most versatile and widely-used solutions. With a variety of mounting options, C-Channels easily install on metal, wood, wire, glass, plastic, pegged merchandising, and more!

### **C-Channel Applications**