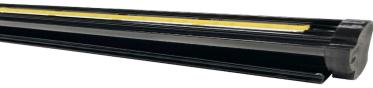

# C-Channel Solution [DOWN LIGHTING]

The C-Channel is among our most versatile and widely-used solutions. With a variety of mounting options, C-Channels easily install on metal, wood, wire, glass, plastic, pegged merchandising, and more!

Any metal shelving easily accepts our C-Channel lighting. Powerful, rare Earth magnates keep channels in position.

Clip Mount

Our patented wire shelving and pegged solution clips lock C-Channels into position, keeping components secure.