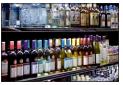

des. The design profile mirrors the traditional ID rail for price tags and signage.















#### Features:

- Up/down lighting self-contained in lightweight, yet durable product
- Available in standard 3' and 4' lengths
- Installs easily and features its own pricing ID rail
- COB (Chip-on-Board) LED lighting; zero visible diodes/diffused glow

The Q-Channel is compatible with all major PUSHER systems, including:

- Carlson-Airflo
- Endoff
- Henschel
- Retail Space Solutions
- RTC
- · Siffon
- Trion

### **Q-Channel Applications**











# C-Channel Solution [DOWN LIGHTING]



The C-Channel is among our most versatile and widely-used solutions. With a variety of mounting options, C-Channels easily install on metal, wood, wire, glass, plastic, pegged merchandising, and more!

















Any metal shelving easily accepts our C-Channel lighting. Powerful, rare Earth magnates keep channels in position.

Clip Mount



Our patented wire shelving and pegged solution clips lock C-Channels into position, keeping components secure.

3M Tape Mount



Powerful adhesive mounting from 3M locks C-Channels into position easily. No mounting tools are required.

Screw Mount



Our screw mount clips are ideal for many different applications including undercounter cabinet installations.

### **C-Channel Applications**











# W-Channel Solution [UP/DOWN LIGHTING]



Lighting for Impact's W-Channel is adaptable, commanding shopper attention in many different applications. Illuminating up/down, W-Channels are ideal for pusher trays and difficult-to-light pegged merchandising.