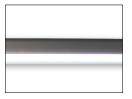

# NEW! Q-Channel Solution [UP/DOWN LIGHTING]

Patent Pending

Our newest product is engineered to create superior up/down product lighting while maximizing ease of installation. It installs in just seconds — with no tools required!

Clipping securely into the existing shelf front ID rail, the COB lighting emanates up/down with no visible diodes. The design profile mirrors the traditional ID rail for price tags and signage.

#### Features:

- Up/down lighting self-contained in lightweight, yet durable product
- Available in standard 3' and 4' lengths
- Installs easily and features its own pricing ID rail
- COB (Chip-on-Board) LED lighting; zero visible diodes/diffused glow