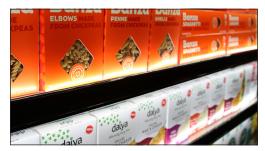

ineered to create superior up/down product lighting while maximizing ease of installation. It installs in just seconds — with no tools required!

Clipping securely into the existing shelf front ID rail, the COB lighting emanates up/down with no visible diodes. The design profile mirrors the traditional ID rail for price tags and signage.















#### Features:

- Up/down lighting self-contained in lightweight, yet durable product
- Available in standard 3' and 4' lengths
- Installs easily and features its own pricing ID rail
- COB (Chip-on-Board) LED lighting; zero visible diodes/diffused glow

The Q-Channel is compatible with all major PUSHER systems, including:

- Carlson-Airflo
- Endoff
- Henschel
- Retail Space Solutions
- RTC
- · Siffon
- Trion

### **Q-Channel Applications**











# C-Channel Solution [DOWN LIGHTING]



The C-Channel is among our most versatile and widely-used solutions. With a variety of mounting options, C-Channels easily install on metal, wood, wire, glass, plastic, pegged merchandising, and more!

















Any metal shelving easily accepts our C-Channel lighting. Powerful, rare Earth magnates keep channels in position.

Clip Mount



Our patented wire shelving and pegged solution clips lock C-Channels into position, keeping components secure.

3M Tape Mount



Powerful adhesive mounting from 3M locks C-Channels into position easily. No mounting tools are required.

Screw Mount



Our screw mount clips are ideal for many different applications including undercounter cabinet installations.

### **C-Channel Applications**