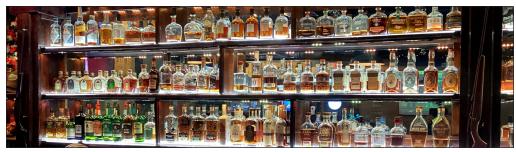

# C-Channel Solution [DOWN LIGHTING]

The C-Channel is among our most versatile and widely-used solutions. With a variety of mounting options, C-Channels easily install on metal, wood, wire, glass, plastic, pegged merchandising, and more!

### **C-Channel Applications**