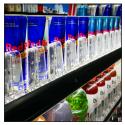

# Panel Lighting Solutions [BACKLIT SIGNAGE/SURFACE LIGHTING]

#### Backlit, uplit, integrated, and more...

Light panels are used to create our popular Backlit Header Panels that serve as elegant category signage and wayfinding systems (See bottom photo).

LED panels offer multiple design options, and are ideal for beverage merchandising as the light makes the product's attributes, labeling, and color come alive. Our panels are also used in custom integrations by display and fixture designers.

Standard 3' and 4' gondola shelf sizes are available as well as custom sizing.

Our lighting panels help create award-winning displays that get attention.

Light panels easily turn ordinary fixtures into enhanced experiences for shoppers.

Ideal for beverage displays, lighting can shine *through* product — creating an effect.

### **Panel Lighting Applications**