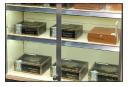

# C-Channel Solution [DOWN LIGHTING]

The C-Channel is among our most versatile and widely-used solutions. With a variety of mounting options, C-Channels easily install on metal, wood, wire, glass, plastic, pegged merchandising, and more!

### **C-Channel Applications**