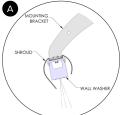

## Ultimate Flexibility: The Wall Washer offers 4 different mounting options

While the Wall Washer — *Standard* (pictured below) features its own 180° swivel mounting bracket, the *High Output* unit can be mounted four different ways — offering the ultimate in design flexibility.

Gondola Upright

Bracket and shroud mounting uses universal brackets to attach unit to fixture via standard uprights.

**Existing Structure** 

Mounts directly to existing facade via provided screws and features 180° swiveling for precise positioning.

Metal Shelf

Pin mounting uses existing hole pattern in shelf to attach unit with expanding pin.

Backlit Header Panel

Header panel clip mounting uses two brackets to attach unit to back of panel.