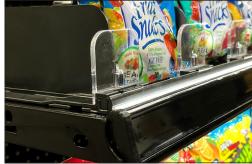

# NEW! Q-Channel Solution [UP/DOWN LIGHTING]

Patent Pending

Our newest product is engineered to create superior up/down product lighting while maximizing ease of installation. It installs in just seconds — with no tools required!

Clipping securely into the existing shelf front ID rail, the COB lighting emanates up/down with no visible diodes. The design profile mirrors the traditional ID rail for price tags and signage.

### **Q-Channel Applications**