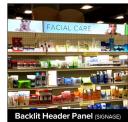

Metal Shelf

Pin mounting uses existing hole pattern in shelf to attach unit with expanding pin.

Backlit Header Panel

Header panel clip mounting uses two brackets to attach unit to back of panel.

#### Backlit, uplit, integrated, and more...

Light panels are used to create our popular Backlit Header Panels that serve as elegant category signage and wayfinding systems (See bottom photo).

LED panels offer multiple design options, and are ideal for beverage merchandising as the light makes the product's attributes, labeling, and color come alive. Our panels are also used in custom integrations by display and fixture designers.