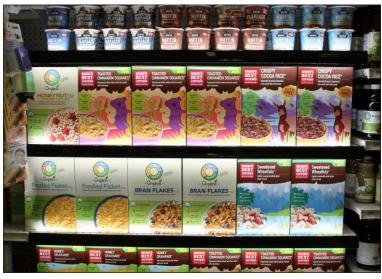

# Panel Lighting Solutions [BACKLIT SIGNAGE/SURFACE LIGHTING]

#### Backlit, uplit, integrated, and more...

Light panels are used to create our popular Backlit Header Panels that serve as elegant category signage and wayfinding systems (See bottom photo).

LED panels offer multiple design options, and are ideal for beverage merchandising as the light makes the product's attributes, labeling, and color come alive. Our panels are also used in custom integrations by display and fixture designers.

### **Panel Lighting Applications**