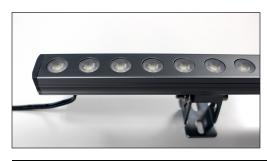

# NEW! Q-Channel Solution [UP/DOWN LIGHTING]

Patent Pending

Our newest product is engineered to create superior up/down product lighting while maximizing ease of installation. It installs in just seconds — with no tools required!

Clipping securely into the existing shelf front ID rail, the COB lighting emanates up/down with no visible diodes. The design profile mirrors the traditional ID rail for price tags and signage.

#### Features:

- Up/down lighting self-contained in lightweight, yet durable product
- Available in standard 3' and 4' lengths
- Installs easily and features its own pricing ID rail
- COB (Chip-on-Board) LED lighting; zero visible diodes/diffused glow