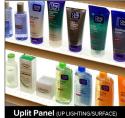

# Panel Lighting Solutions [BACKLIT SIGNAGE/SURFACE LIGHTING]

#### Backlit, uplit, integrated, and more...

Light panels are used to create our popular Backlit Header Panels that serve as elegant category signage and wayfinding systems (See bottom photo).

LED panels offer multiple design options, and are ideal for beverage merchandising as the light makes the product's attributes, labeling, and color come alive. Our panels are also used in custom integrations by display and fixture designers.

Standard 3' and 4' gondola shelf sizes are available as well as custom sizing.

Our lighting panels help create award-winning displays that get attention.

Light panels easily turn ordinary fixtures into enhanced experiences for shoppers.

Ideal for beverage displays, lighting can shine *through* product — creating an effect.

### **Panel Lighting Applications**