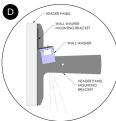

## Ultimate Flexibility: The Wall Washer offers 4 different mounting options

While the Wall Washer — *Standard* (pictured below) features its own 180° swivel mounting bracket, the *High Output* unit can be mounted four different ways — offering the ultimate in design flexibility.

Gondola Upright

Bracket and shroud mounting uses universal brackets to attach unit to fixture via standard uprights.

**Existing Structure** 

Mounts directly to existing facade via provided screws and features 180° swiveling for precise positioning.

Metal Shelf

Pin mounting uses existing hole pattern in shelf to attach unit with expanding pin.

Backlit Header Panel

Header panel clip mounting uses two brackets to attach unit to back of panel.