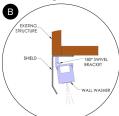

## Ultimate Flexibility: The Wall Washer offers 4 different mounting options

While the Wall Washer — *Standard* (pictured below) features its own 180° swivel mounting bracket, the *High Output* unit can be mounted four different ways — offering the ultimate in design flexibility.

Gondola Upright

Bracket and shroud mounting uses universal brackets to attach unit to fixture via standard uprights.

**Existing Structure** 

Mounts directly to existing facade via provided screws and features 180° swiveling for precise positioning.

Metal Shelf

Pin mounting uses existing hole pattern in shelf to attach unit with expanding pin.

Backlit Header Panel

Header panel clip mounting uses two brackets to attach unit to back of panel.