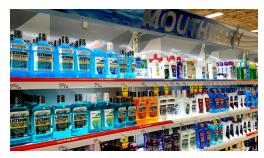

#### Lighting for Impact offers solutions for a wide variety of retail applications...

Ideal to enhance center store, the J-Channel is perfect for elevating the shopper experience in health & beauty aisles.

The difference
J-Channels make is
so notable, clients
frequently use them to
promote and highlight
their private label
selections.