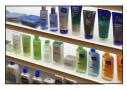

# J-Channel Solution [UP/DOWN LIGHTING]

The J-Channel's patented design installs on all standard gondola shelving via the existing pricing ID channel. Installation is as simple as x2 quarter-turns of its secure attachment cam mounting system, and it features its own ID channel.

Specialized mounting design allows the J-Channel to affix to the shelf front edge by clever use of the existing pricing ID channel.

The UP/DOWN lighting design of the J-Channel results in a versatile and powerful merchandising tool for any display type in the in-store environment.

Ideal to enhance center store, the J-Channel is perfect for elevating the shopper experience in health & beauty aisles.

The difference
J-Channels make is
so notable, clients
frequently use them to
promote and highlight
their private label
selections.

**J-Channel Applications** 