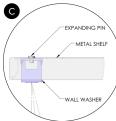

Metal Shelf

Pin mounting uses existing hole pattern in shelf to attach unit with expanding pin.

Backlit Header Panel

Header panel clip mounting uses two brackets to attach unit to back of panel.