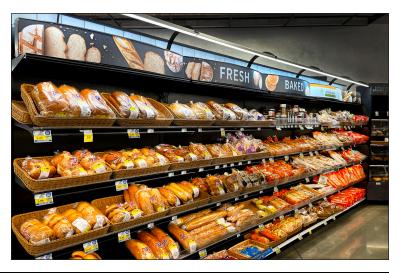

# Panel Lighting Solutions [BACKLIT SIGNAGE/SURFACE LIGHTING]

#### Backlit, uplit, integrated, and more...

Light panels are used to create our popular Backlit Header Panels that serve as elegant category signage and wayfinding systems (See bottom photo).

LED panels offer multiple design options, and are ideal for beverage merchandising as the light makes the product's attributes, labeling, and color come alive. Our panels are also used in custom integrations by display and fixture designers.

Standard 3' and 4' gondola shelf sizes are available as well as custom sizing.

Our lighting panels help create award-winning displays that get attention.

Light panels easily turn ordinary fixtures into enhanced experiences for shoppers.

Ideal for beverage displays, lighting can shine *through* product — creating an effect.

### **Panel Lighting Applications**