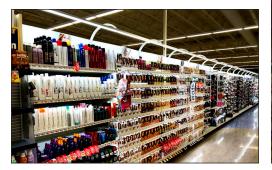

# C-Channel Solution [DOWN LIGHTING]

The C-Channel is among our most versatile and widely-used solutions. With a variety of mounting options, C-Channels easily install on metal, wood, wire, glass, plastic, pegged merchandising, and more!

### **C-Channel Applications**