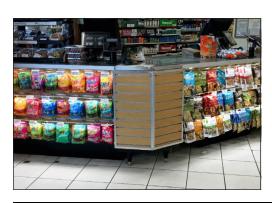

diodes. The design profile mirrors the traditional ID rail for price tags and signage.















#### Features:

- Up/down lighting self-contained in lightweight, yet durable product
- Available in standard 3' and 4' lengths
- Installs easily and features its own pricing ID rail
- COB (Chip-on-Board) LED lighting; zero visible diodes/diffused glow

The Q-Channel is compatible with all major PUSHER systems, including:

- Carlson-Airflo
- Endoff
- Henschel
- Retail Space Solutions
- RTC
- · Siffon
- Trion

### **Q-Channel Applications**











# C-Channel Solution [DOWN LIGHTING]



The C-Channel is among our most versatile and widely-used solutions. With a variety of mounting options, C-Channels easily install on metal, wood, wire, glass, plastic, pegged merchandising, and more!

















Any metal shelving easily accepts our C-Channel lighting. Powerful, rare Earth magnates keep channels in position.

Clip Mount



Our patented wire shelving and pegged solution clips lock C-Channels into position, keeping components secure.

3M Tape Mount



Powerful adhesive mounting from 3M locks C-Channels into position easily. No mounting tools are required.

Screw Mount



Our screw mount clips are ideal for many different applications including undercounter cabinet installations.

### **C-Channel Applications**











# W-Channel Solution [UP/DOWN LIGHTING]



Lighting for Impact's W-Channel is adaptable, commanding shopper attention in many different applications. Illuminating up/down, W-Channels are ideal for pusher trays and difficult-to-light pegged merchandis