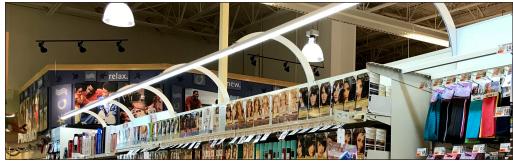

Structure** 



Mounts directly to existing facade via provided screws and features 180° swiveling for precise positioning.

Metal Shelf



Pin mounting uses existing hole pattern in shelf to attach unit with expanding pin.

Backlit Header Panel



Header panel clip mounting uses two brackets to attach unit to back of panel.

### **Wall Washer Applications**













# Valance Light Solution [OVERHEAD ILLUMINATION]



Lighting for Impact's LED valance lighting helps you simply and affordably apply overhead illumination to your displays.

Added to existing gondola shelving, our valance light instantly upgrades the look of your merchandising. Use in Health & Beauty aisles to create a more intimate, upscale shopping experience — or across aisles to add improved lighting and ambiance.











Diffused lens provides perfect light distribution (no diodes visible).



Unique bracket design makes wire management effortless. No tools, clips, or wire ties required.



Thumb screw allows for one-handed mounting in hard to reach locations.



### **Valance Light Applications**











# Panel Lighting Solutions [BACKLIT SIGNAGE/SURFACE LIGHTING]



#### Backlit, uplit, integrated, and more...

Light panels are used to create our popular Backlit Header Panels that serve as elegant category signage and wayfinding systems (See bottom photo).

LED panels offer multiple design options, and are ideal for beverage merchandising as the light makes the product's attributes, labeling, and color come alive. Our panels are also used in custom integrations by display and fixture designer