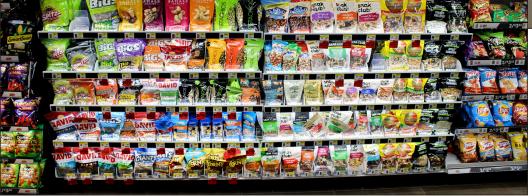

# C-Channel Solution [DOWN LIGHTING]

The C-Channel is among our most versatile and widely-used solutions. With a variety of mounting options, C-Channels easily install on metal, wood, wire, glass, plastic, pegged merchandising, and more!

### **C-Channel Applications**