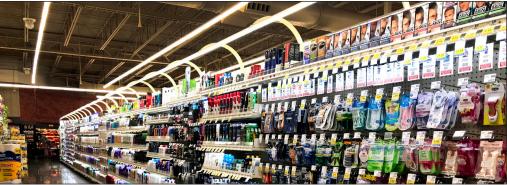

# J-Channel Solution [UP/DOWN LIGHTING]

The J-Channel's patented design installs on all standard gondola shelving via the existing pricing ID channel. Installation is as simple as x2 quarter-turns of its secure attachment cam mounting system, and it features its own ID channel.

Specialized mounting design allows the J-Channel to affix to the shelf front edge by clever use of the existing pricing ID channel.

The UP/DOWN lighting design of the J-Channel results in a versatile and powerful merchandising tool for any display type in the in-store environment.

Ideal to enhance center store, the J-Channel is perfect for elevating the shopper experience in health & beauty aisles.

The difference
J-Channels make is
so notable, clients
frequently use them to
promote and highlight
their private label
selections.

**J-Channel Applications** 