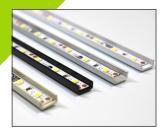

# NEW! Q-Channel Solution [UP/DOWN LIGHTING]

Patent Pending

Our newest product is engineered to create superior up/down product lighting while maximizing ease of installation. It installs in just seconds — with no tools required!

Clipping securely into the existing shelf front ID rail, the COB lighting emanates up/down with no visible diodes. The design profile mirrors the traditional ID rail for price tags and signage.

#### Features:

- Up/down lighting self-contained in lightweight, yet durable product
- Available in standard 3' and 4' lengths
- Installs easily and features its own pricing ID rail
- COB (Chip-on-Board) LED lighting; zero visible diodes/diffused glow