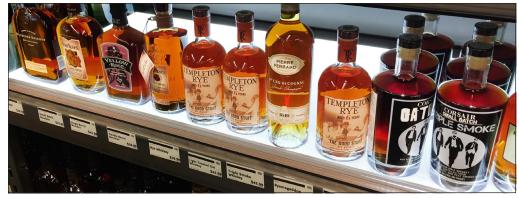

# C-Channel Solution [DOWN LIGHTING]

The C-Channel is among our most versatile and widely-used solutions. With a variety of mounting options, C-Channels easily install on metal, wood, wire, glass, plastic, pegged merchandising, and more!

Any metal shelving easily accepts our C-Channel lighting. Powerful, rare Earth magnates keep channels in position.

Clip Mount

Our patented wire shelving and pegged solution clips lock C-Channels into position, keeping components secure.

3M Tape Mount

Powerful adhesive mounting from 3M locks C-Channels into position easily. No mounting tools are required.

Screw Mount

Our screw mount clips are ideal for many different applications including undercounter cabinet installations.

### **C-Channel Applications**