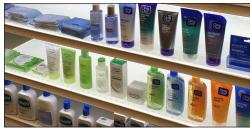

# J-Channel Solution [UP/DOWN LIGHTING]

The J-Channel's patented design installs on all standard gondola shelving via the existing pricing ID channel. Installation is as simple as x2 quarter-turns of its secure attachment cam mounting system, and it features its own ID channel.

Specialized mounting design allows the J-Channel to affix to the shelf front edge by clever use of the existing pricing ID channel.

The UP/DOWN lighting design of the J-Channel results in a versatile and powerful merchandising tool for any display type in the in-store environment.

Ideal to enhance center store, the J-Channel is perfect for elevating the shopper experience in health & beauty aisles.

The difference
J-Channels make is
so notable, clients
frequently use them to
promote and highlight
their private label
selections.

**J-Channel Applications** 