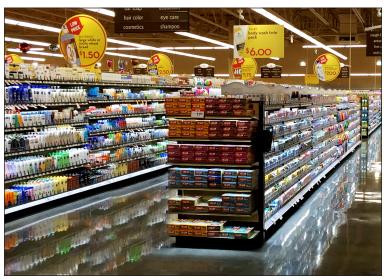

# C-Channel Solution [DOWN LIGHTING]



The C-Channel is among our most versatile and widely-used solutions. With a variety of mounting options, C-Channels easily install on metal, wood, wire, glass, plastic, pegged merchandising, and more!

















Any metal shelving easily accepts our C-Channel lighting. Powerful, rare Earth magnates keep channels in position.

Clip Mount



Our patented wire shelving and pegged solution clips lock C-Channels into position, keeping components secure.

3M Tape Mount



Powerful adhesive mounting from 3M locks C-Channels into position easily. No mounting tools are required.

Screw Mount



Our screw mount clips are ideal for many different applications including undercounter cabinet installations.

### **C-Channel Applications**











# W-Channel Solution [UP/DOWN LIGHTING]



Lighting for Impact's W-Channel is adaptable, commanding shopper attention in many different applications. Illuminating up/down, W-Channels are ideal for pusher trays and difficult-to-light pegged merchandising.







Specialized mounting options allow the W-Channel to work with any of today's latest designs in pusher tray systems.



Patented mounting bracket design installs on standard gondola shelving and includes pricing ID channel.



Durable design allows W-Channels to stand up to the most active retail environments — while remaining out of the way for customers and staff.



W-Channels are extra ideal for lighting in any setting that relies on pegged merchandising for product display.

### **W-Channel Applications**









# J-Channe