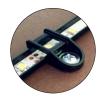

# NEW! Q-Channel Solution [UP/DOWN LIGHTING]

Patent Pending

Our newest product is engineered to create superior up/down product lighting while maximizing ease of installation. It installs in just seconds — with no tools required!

Clipping securely into the existing shelf front ID rail, the COB lighting emanates up/down with no visible diodes. The design profile mirrors the traditional ID rail for price tags and signage.

#### Features:

- Up/down lighting self-contained in lightweight, yet durable product
- Available in standard 3' and 4' lengths
- Installs easily and features its own pricing ID rail
- COB (Chip-on-Board) LED lighting; zero visible diodes/diffused glow

### **Q-Channel Applications**