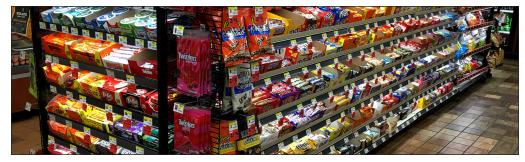

iodes. The design profile mirrors the traditional ID rail for price tags and signage.















#### Features:

- Up/down lighting self-contained in lightweight, yet durable product
- Available in standard 3' and 4' lengths
- Installs easily and features its own pricing ID rail
- COB (Chip-on-Board) LED lighting; zero visible diodes/diffused glow

The Q-Channel is compatible with all major PUSHER systems, including:

- Carlson-Airflo
- Endoff
- Henschel
- Retail Space Solutions
- RTC
- · Siffon
- Trion

### **Q-Channel Applications**











# C-Channel Solution [DOWN LIGHTING]



The C-Channel is among our most versatile and widely-used solutions. With a variety of mounting options, C-Channels easily install on metal, wood, wire, glass, plastic, pegged merchandising, and more!

















Any metal shelving easily accepts our C-Channel lighting. Powerful, rare Earth magnates keep channels in position.

Clip Mount



Our patented wire shelving and pegged solution clips lock C-Channels into position, keeping components secure.

3M Tape Mount



Powerful adhesive mounting from 3M locks C-Channels into position easily. No mounting tools are required.

Screw Mount



Our screw mount clips are ideal for many different applications including undercounter cabinet installations.

### **C-Channel Applications**











# W-Channel Solution [UP/DOWN LIGHTING]



Lighting for Impact's W-Channel is adaptable, commanding shopper attention in many different applications. Illuminating up/down, W-Channels are ideal for pusher trays and difficult-to-light pegged merchandisin