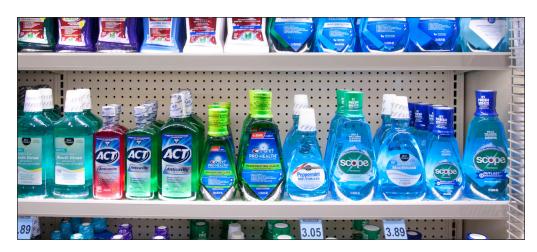

# C-Channel Solution [DOWN LIGHTING]

The C-Channel is among our most versatile and widely-used solutions. With a variety of mounting options, C-Channels easily install on metal, wood, wire, glass, plastic, pegged merchandising, and more!

Any metal shelving easily accepts our C-Channel lighting. Powerful, rare Earth magnates keep channels in position.

Clip Mount

Our patented wire shelving and pegged solution clips lock C-Channels into position, keeping components secure.

3M Tape Mount

Powerful adhesive mounting from 3M locks C-Channels into position easily. No mounting tools are required.

Screw Mount

Our screw mount clips are ideal for many different applications including undercounter cabinet installations.

### **C-Channel Applications**