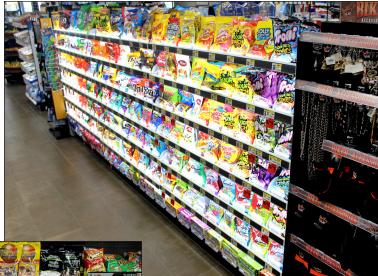

#### Lighting for Impact offers solutions for a wide variety of retail applications...

# NEW! Q-Channel Solution [UP/DOWN LIGHTING]

Patent Pending

Our newest product is engineered to create superior up/down product lighting while maximizing ease of installation. It installs in just seconds — with no tools required!

Clipping securely into the existing shelf front ID rail, the COB lighting emanates up/down with no visible diodes. The design profile mirrors the traditional ID rail for price tags and signage.

### **Q-Channel Applications**