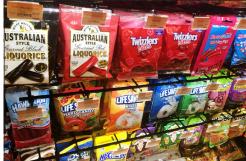

ns**











# C-Channel Solution [DOWN LIGHTING]



The C-Channel is among our most versatile and widely-used solutions. With a variety of mounting options, C-Channels easily install on metal, wood, wire, glass, plastic, pegged merchandising, and more!

















Any metal shelving easily accepts our C-Channel lighting. Powerful, rare Earth magnates keep channels in position.

Clip Mount



Our patented wire shelving and pegged solution clips lock C-Channels into position, keeping components secure.

3M Tape Mount



Powerful adhesive mounting from 3M locks C-Channels into position easily. No mounting tools are required.

Screw Mount



Our screw mount clips are ideal for many different applications including undercounter cabinet installations.

### **C-Channel Applications**











# W-Channel Solution [UP/DOWN LIGHTING]



Lighting for Impact's W-Channel is adaptable, commanding shopper attention in many different applications. Illuminating up/down, W-Channels are ideal for pusher trays and difficult-to-light pegged merchandising.







Specialized mounting options allow the W-Channel to work with any of today's latest designs in pusher tray systems.



Patented mounting bracket design installs on standard gondola shelving and includes pricing ID channel.



Durable design allows W-Channels to stand up to the most active retail environments — while remaining out of the way for customers and staff.



W-Channels are extra ideal for lighting in any setting that relies on pegged merchandising for product display.

### **W-Channel Applications**









# J-Ch