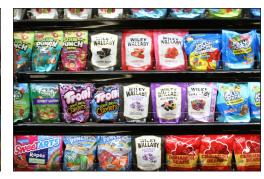

# C-Channel Solution [DOWN LIGHTING]

The C-Channel is among our most versatile and widely-used solutions. With a variety of mounting options, C-Channels easily install on metal, wood, wire, glass, plastic, pegged merchandising, and more!

### **C-Channel Applications**