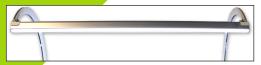

# NEW! Q-Channel Solution [UP/DOWN LIGHTING]

Patent Pending

Our newest product is engineered to create superior up/down product lighting while maximizing ease of installation. It installs in just seconds — with no tools required!

Clipping securely into the existing shelf front ID rail, the COB lighting emanates up/down with no visible diodes. The design profile mirrors the traditional ID rail for price tags and signage.

#### Features:

- Up/down lighting self-contained in lightweight, yet durable product
- Available in standard 3' and 4' lengths
- Installs easily and features its own pricing ID rail
- COB (Chip-on-Board) LED lighting; zero visible diodes/diffused glow