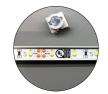

# NEW! Q-Channel Solution [UP/DOWN LIGHTING]

Patent Pending

Our newest product is engineered to create superior up/down product lighting while maximizing ease of installation. It installs in just seconds — with no tools required!

#### Features:

- Up/down lighting self-contained in lightweight, yet durable product
- Available in standard 3' and 4' lengths
- Installs easily and features its own pricing ID rail
- COB (Chip-on-Board) LED lighting; zero visible diodes/diffused glow