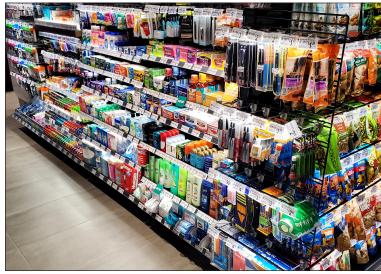

# C-Channel Solution [DOWN LIGHTING]



The C-Channel is among our most versatile and widely-used solutions. With a variety of mounting options, C-Channels easily install on metal, wood, wire, glass, plastic, pegged merchandising, and more!

















Any metal shelving easily accepts our C-Channel lighting. Powerful, rare Earth magnates keep channels in position.

Clip Mount



Our patented wire shelving and pegged solution clips lock C-Channels into position, keeping components secure.

3M Tape Mount



Powerful adhesive mounting from 3M locks C-Channels into position easily. No mounting tools are required.

Screw Mount



Our screw mount clips are ideal for many different applications including undercounter cabinet installations.

### **C-Channel Applications**











# W-Channel Solution [UP/DOWN LIGHTING]



Lighting for Impact's W-Channel is adaptable, commanding shopper attention in many different applications. Illuminating up/down, W-Channels are ideal for pusher trays and difficult-to-light pegged merchandising.







Specialized mounting options allow the W-Channel to work with any of today's latest designs in pusher tray systems.



Patented mounting bracket design installs on standard gondola shelving and includes pricing ID channel.



Durable design allows W-Channels to stand up to the most active retail environments — while remaining out of the way for customers and staff.



W-Channels are extra ideal for lighting in any setting that relies on pegged merchandising for product display.

### **W-Channel Applications**









# J-Channel