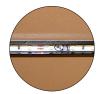

# NEW! Q-Channel Solution [UP/DOWN LIGHTING]

Patent Pending

Our newest product is engineered to create superior up/down product lighting while maximizing ease of installation. It installs in just seconds — with no tools required!

Clipping securely into the existing shelf front ID rail, the COB lighting emanates up/down with no visible diodes. The design profile mirrors the traditional ID rail for price tags and signage.

#### Features:

- Up/down lighting self-contained in lightweight, yet durable product
- Available in standard 3' and 4' lengths
- Installs easily and features its own pricing ID rail
- COB (Chip-on-Board) LED lighting; zero visible diodes/diffused glow

### **Q-Channel Applications**