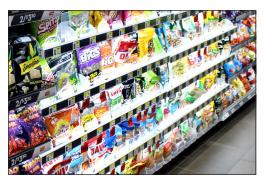

# J-Channel Solution [UP/DOWN LIGHTING]

The J-Channel's patented design installs on all standard gondola shelving via the existing pricing ID channel. Installation is as simple as x2 quarter-turns of its secure attachment cam mounting system, and it features its own ID channel.

Specialized mounting design allows the J-Channel to affix to the shelf front edge by clever use of the existing pricing ID channel.

The UP/DOWN lighting design of the J-Channel results in a versatile and powerful merchandising tool for any display type in the in-store environment.

Ideal to enhance center store, the J-Channel is perfect for elevating the shopper experience in health & beauty aisles.

The difference
J-Channels make is
so notable, clients
frequently use them to
promote and highlight
their private label
selections.

**J-Channel Applications** 